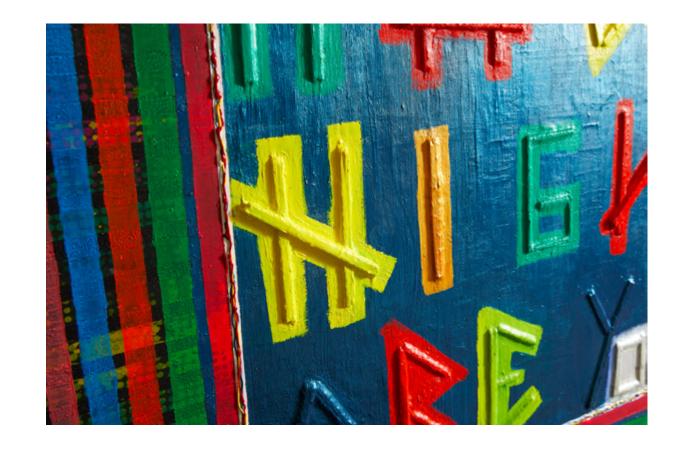

Mixed media on mdf (plywood) Epoxy & Resin Coated 100 X 100

Abstract Impression Mixed media on canvas 80X80

Mixed media on mdf (plywood) Epoxy & Resin Coated 100 X 100

HOW HIGH ARE YOU

MELIS RAGUSIN

Abstract Impression Mixed media on mdf (plywood) 120 X 150