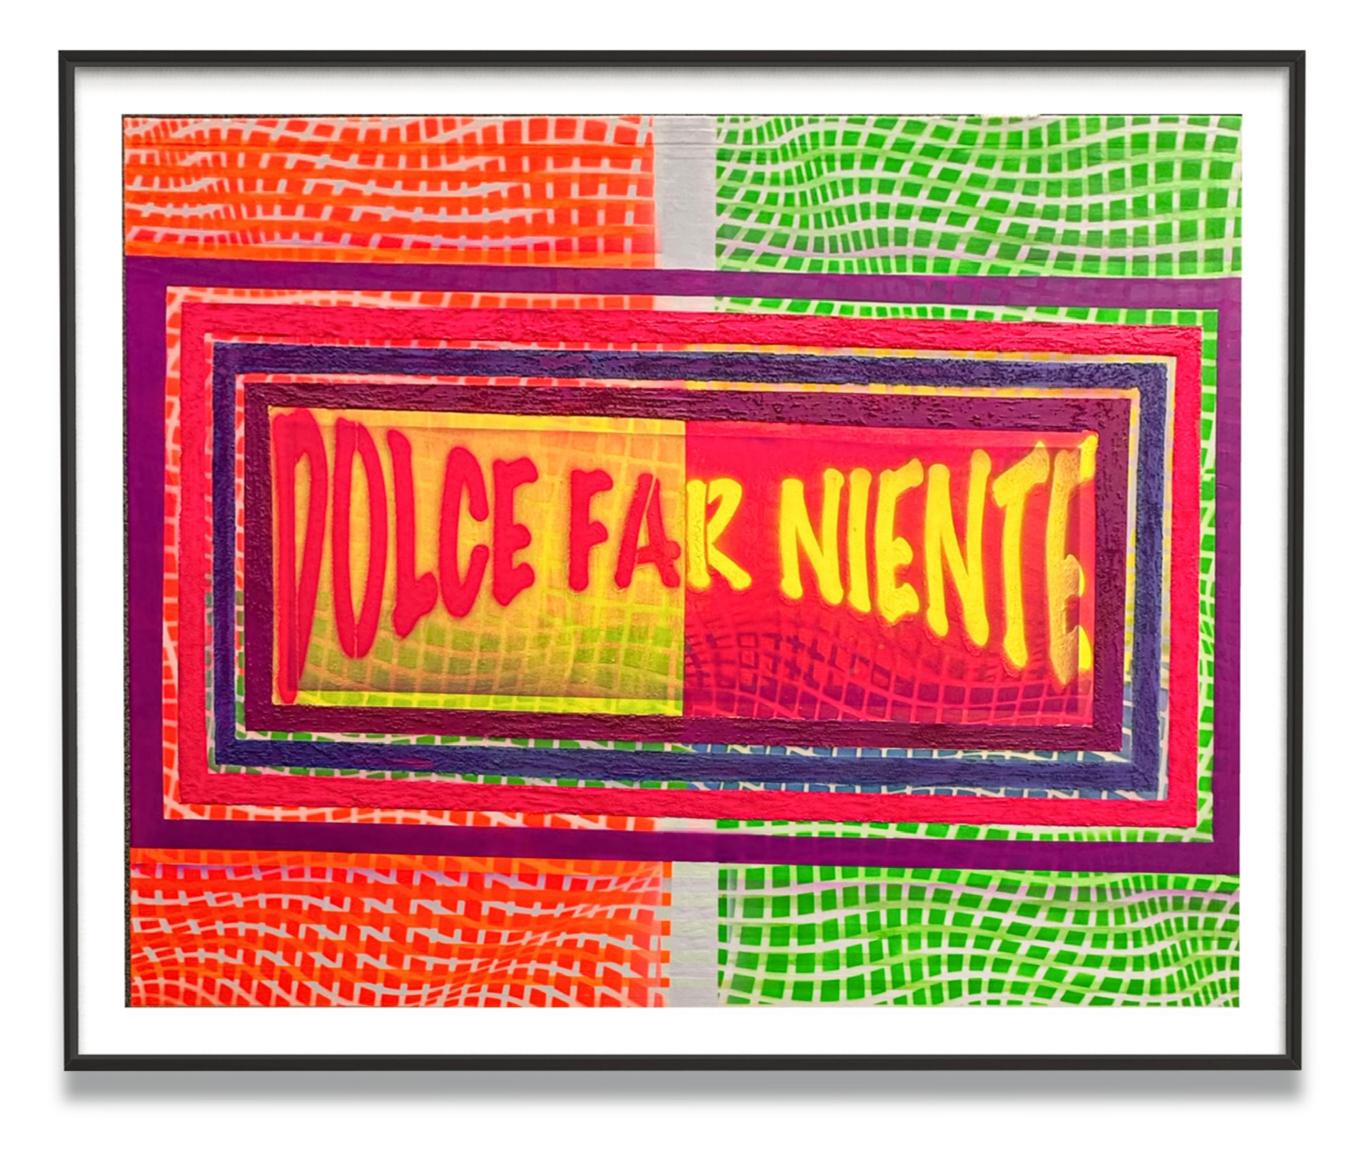

IT'S A SIGN

Abstract Impression Mixed media on canvas 120 X 150

DOLCE FAR NIENTE

Abstract Impression Mixed media on canvas 120 X 150 BLOW SERIES MELIS RAGUSIN

Abstract Impression Mixed media on canvas 100 X 100