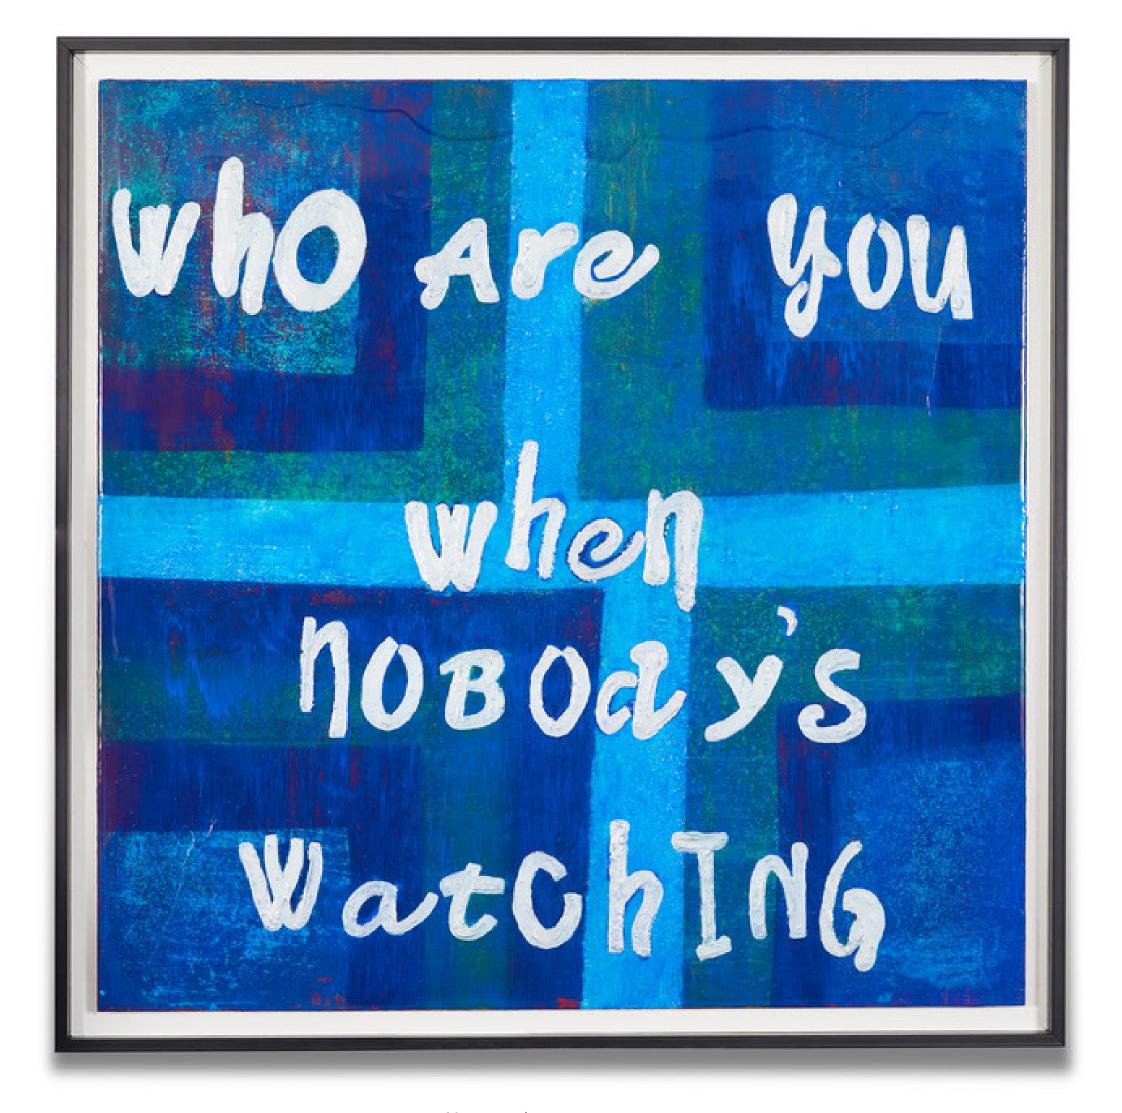

Mixed media on mdf (plywood) Epoxy & Resin Coated 100 X 100

WHO ARE YOU WHEN NOBODY'S WATCHING MELIS RAGUSIN

Abstract Impression
Mixed media on mdf (plywood)
Epoxy & Resin Coated
100 X 100

TS ALL IN YOUR HEAD