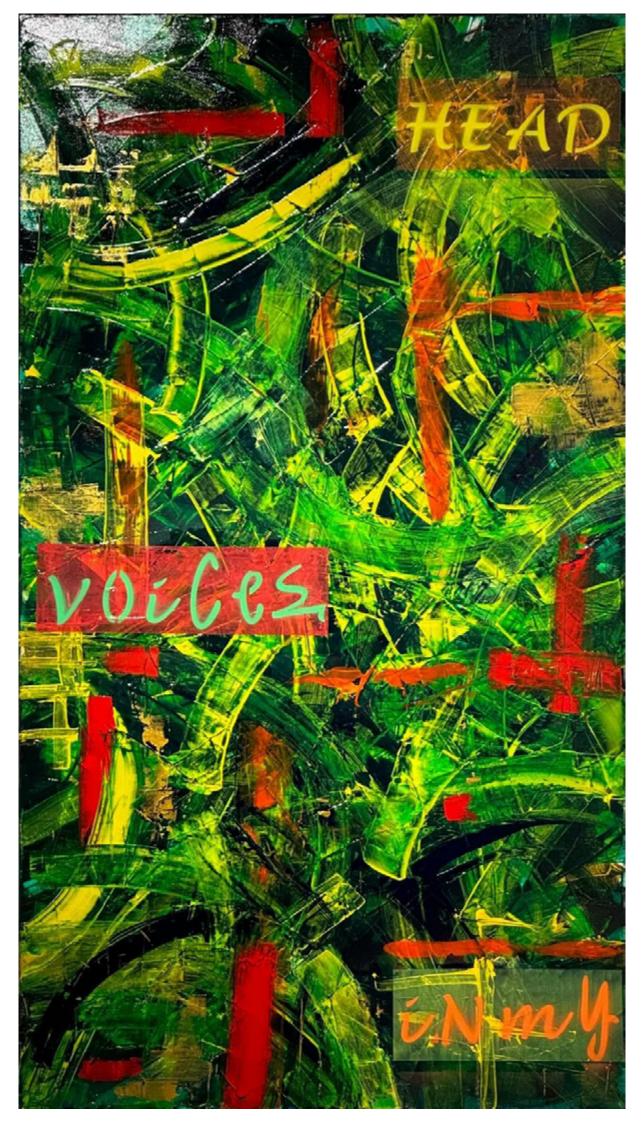

VOICES IN MY HEAD

Mixed Meadia on Canvas Epoxy & Resin Coated 100 X 180

SAFARI SERIES MELIS RAGUSIN

Mixed media on mdf (plywood)
Used metal mesh and plaster
Epoxy & Resin Coated
D100

SAFARI SERIES MELIS RAGUSIN