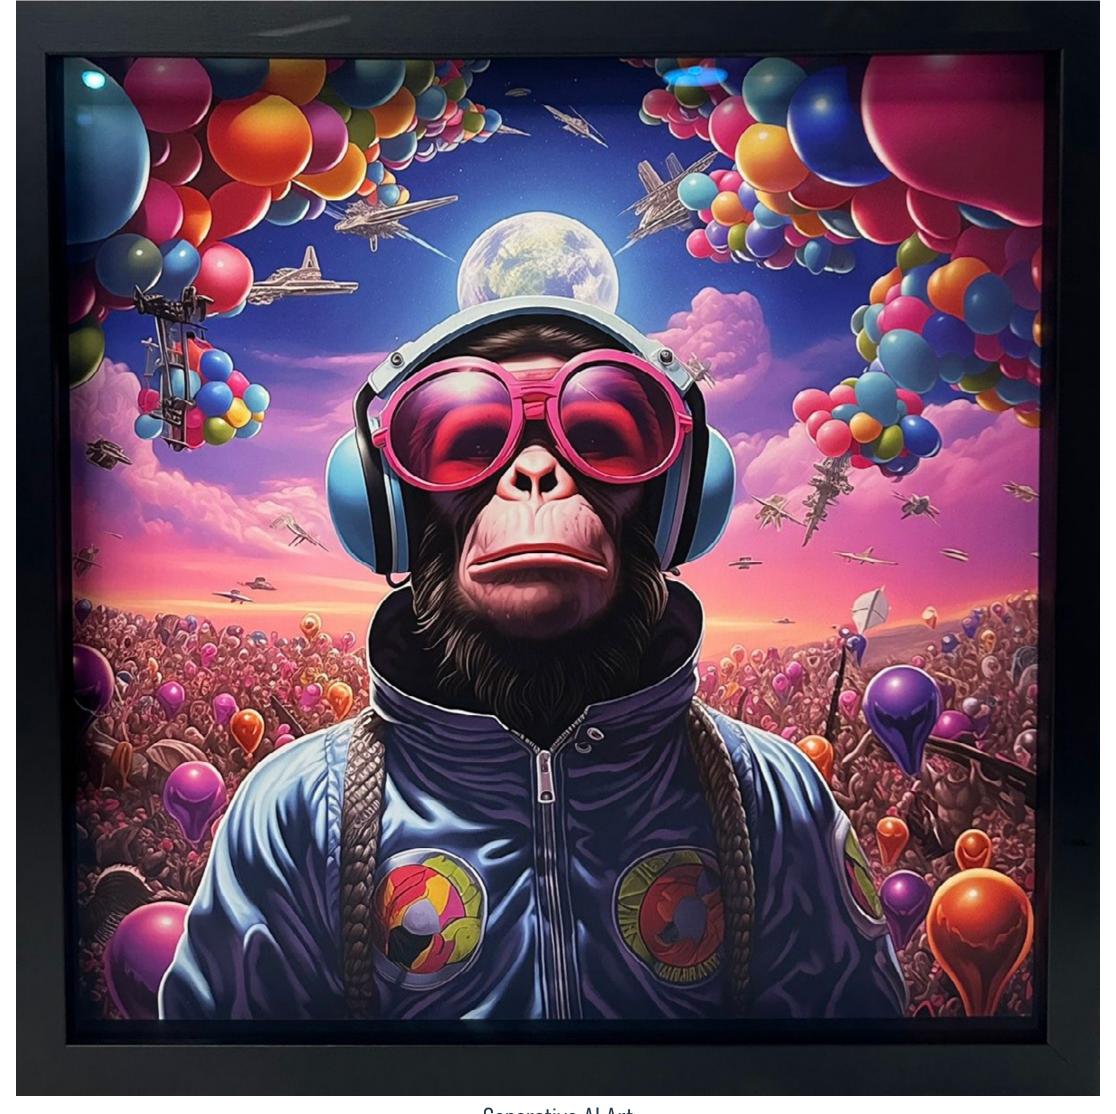

ILLUSION SERIES MELIS RAGUSIN

Generative AI Art Fine Art Print (Date-Ist) Museum Glass 100 X 100

ILLUSION SERIES MELIS RAGUSIN

Generative AI Art Fine Art Print (Date-Ist) Museum Glass 100 X 100

Generative Al Art Fine Art Print (Date-Ist) Museum Glass 50X50