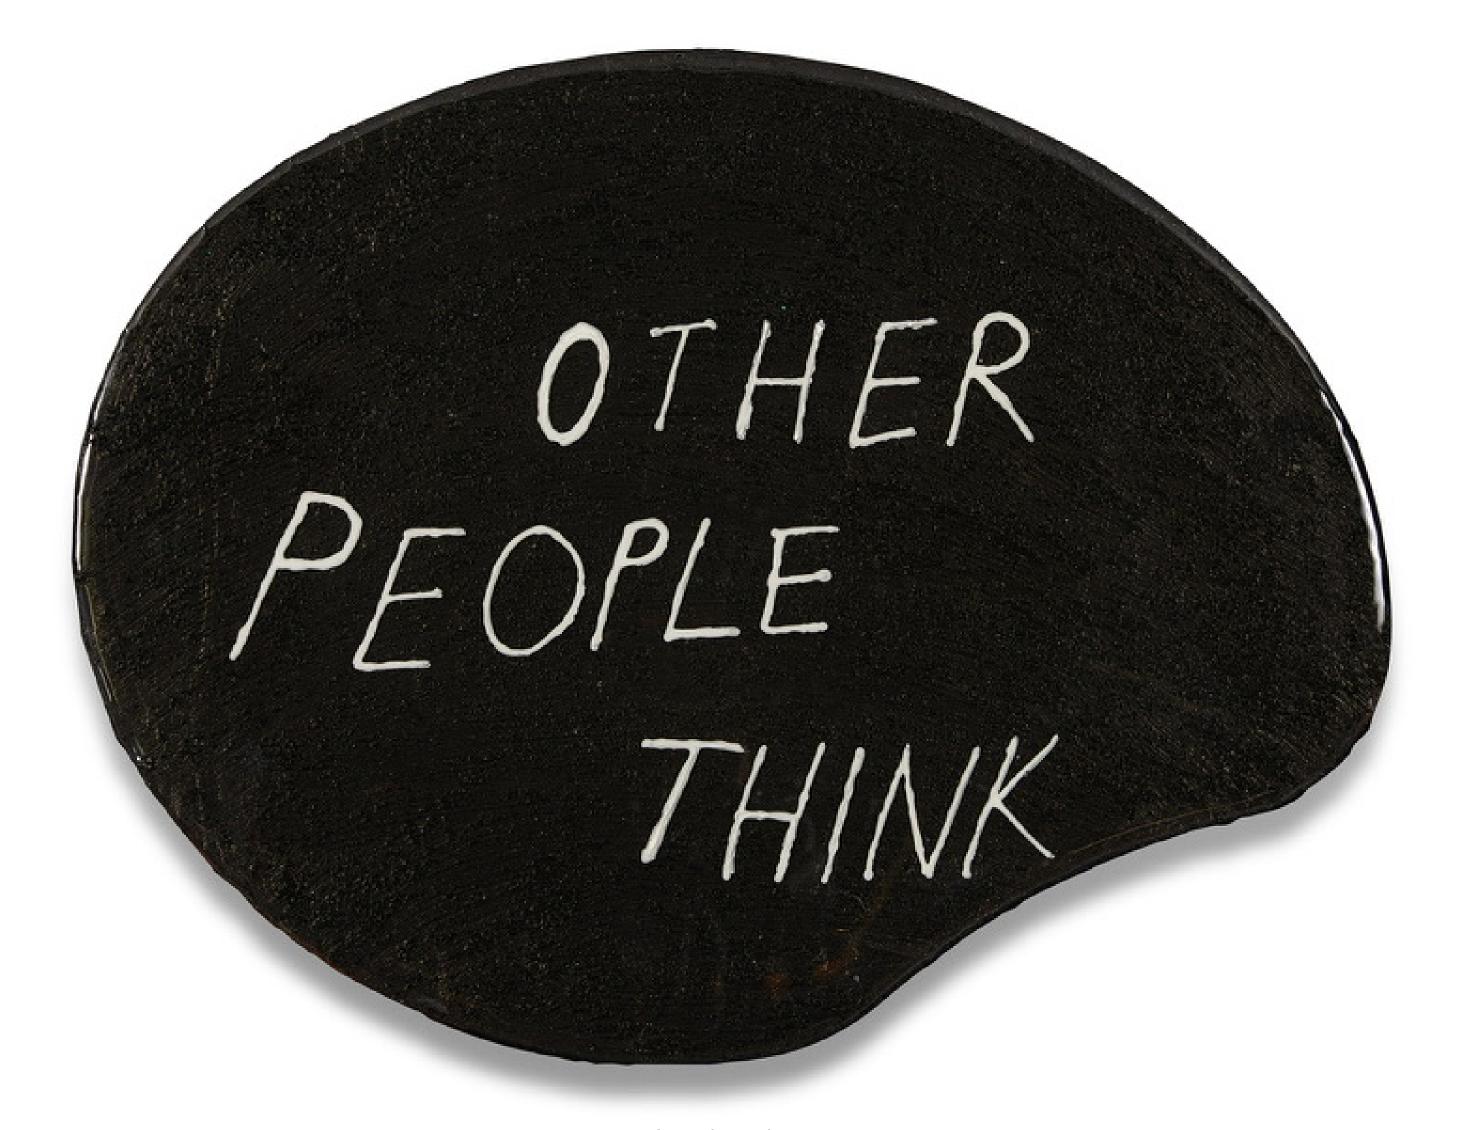

Amorphous shape Acrylic on Mirror 3 Layers Epoxy & Resin 960 x 1145

OTHER PEOPLE THINK

Amorphous shape Mixed media mirror 3 Layers Epoxy & Resin 49 x 53

Mixed media on mdf (plywood)
Epoxy & Resin Coated
79x95