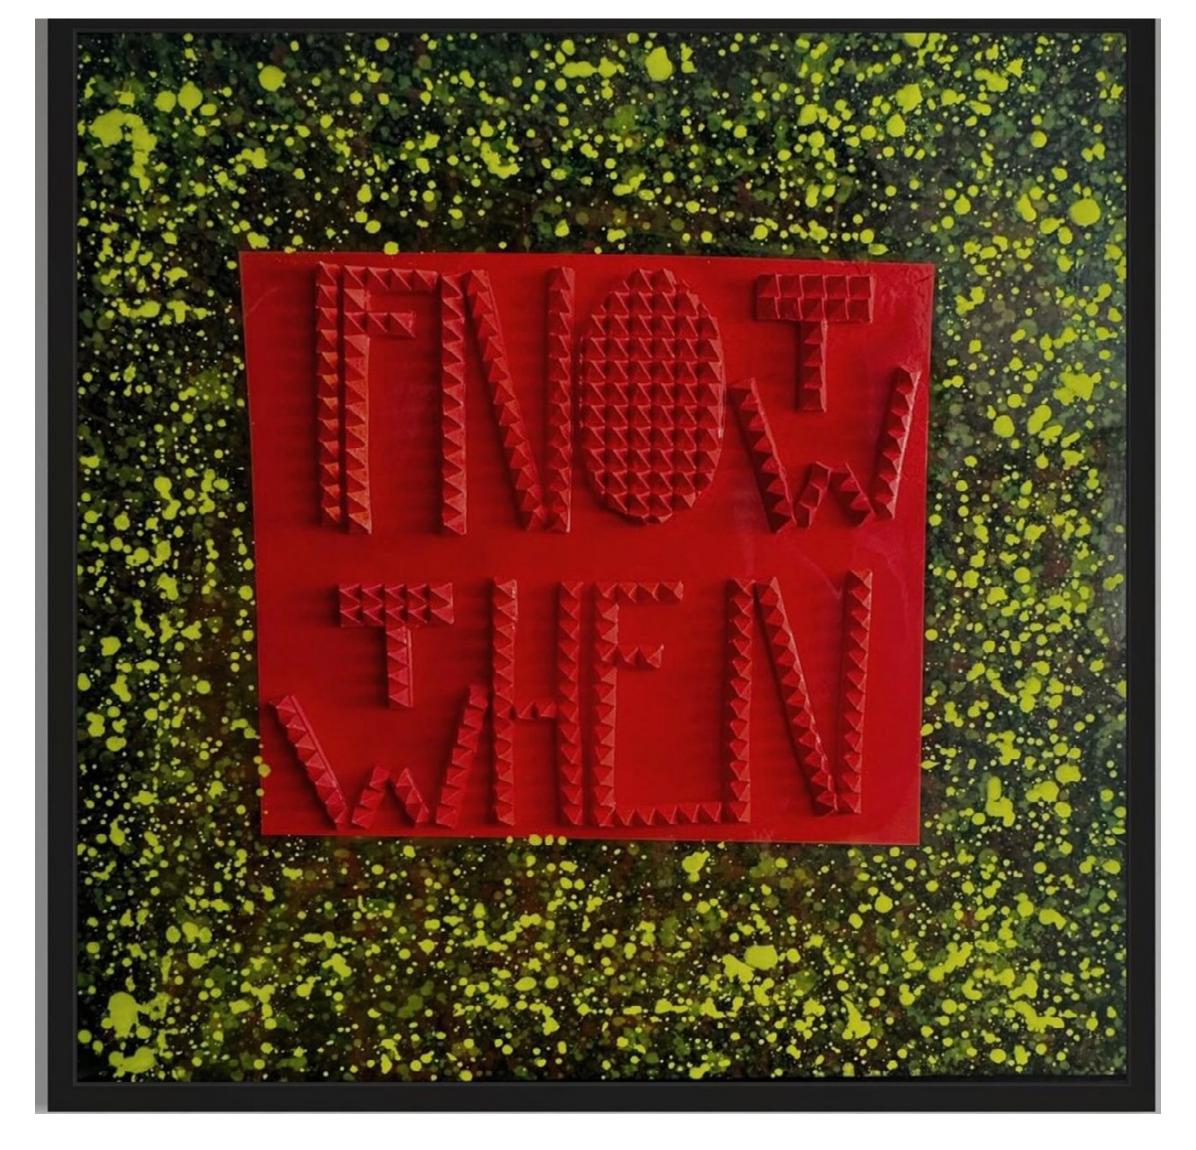

IF NOT NOW THEN WHEN

Abstract Impression Mixed media on mdf (plywood) 150 X 150

DO COOL SH\*T

Abstract Impression Mixed media on mdf (plywood) 100 X 100

RICH ENOUGH

Abstract Impression Mixed media on mdf (plywood) 100 X 100