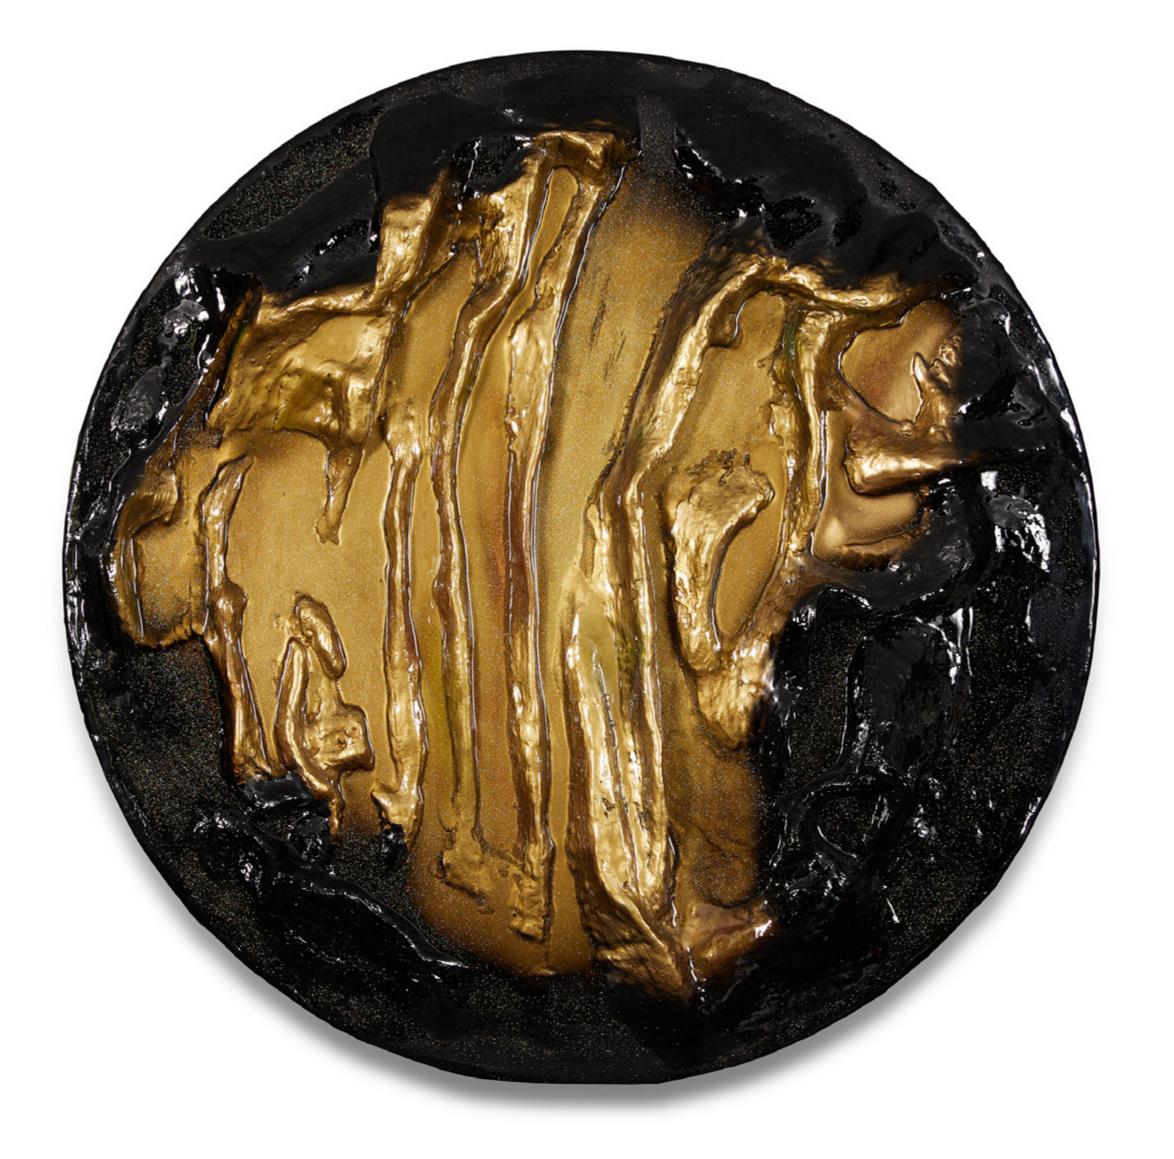

VOICES IN MY HEAD

Mixed Meadia on Canvas Epoxy & Resin Coated 100 X 180

SAFARI SERIES MELIS RAGUSIN

Mixed media on mdf (plywood)
Used metal mesh and plaster
Epoxy & Resin Coated
D100

SAFARI SERIES MELIS RAGUSIN

Mixed media on mdf (plywood) Epoxy & Resin Coated D100

FLAME MELIS RAGUSIN

Mixed media on mdf (plywood) Epoxy & Resin Coated D100

DARK MELIS RAGUSIN

Mixed media on mdf (plywood) Epoxy & Resin Coated D100

Amorphous shape Acrylic on Mirror 3 Layers Epoxy & Resin 960 x 1145