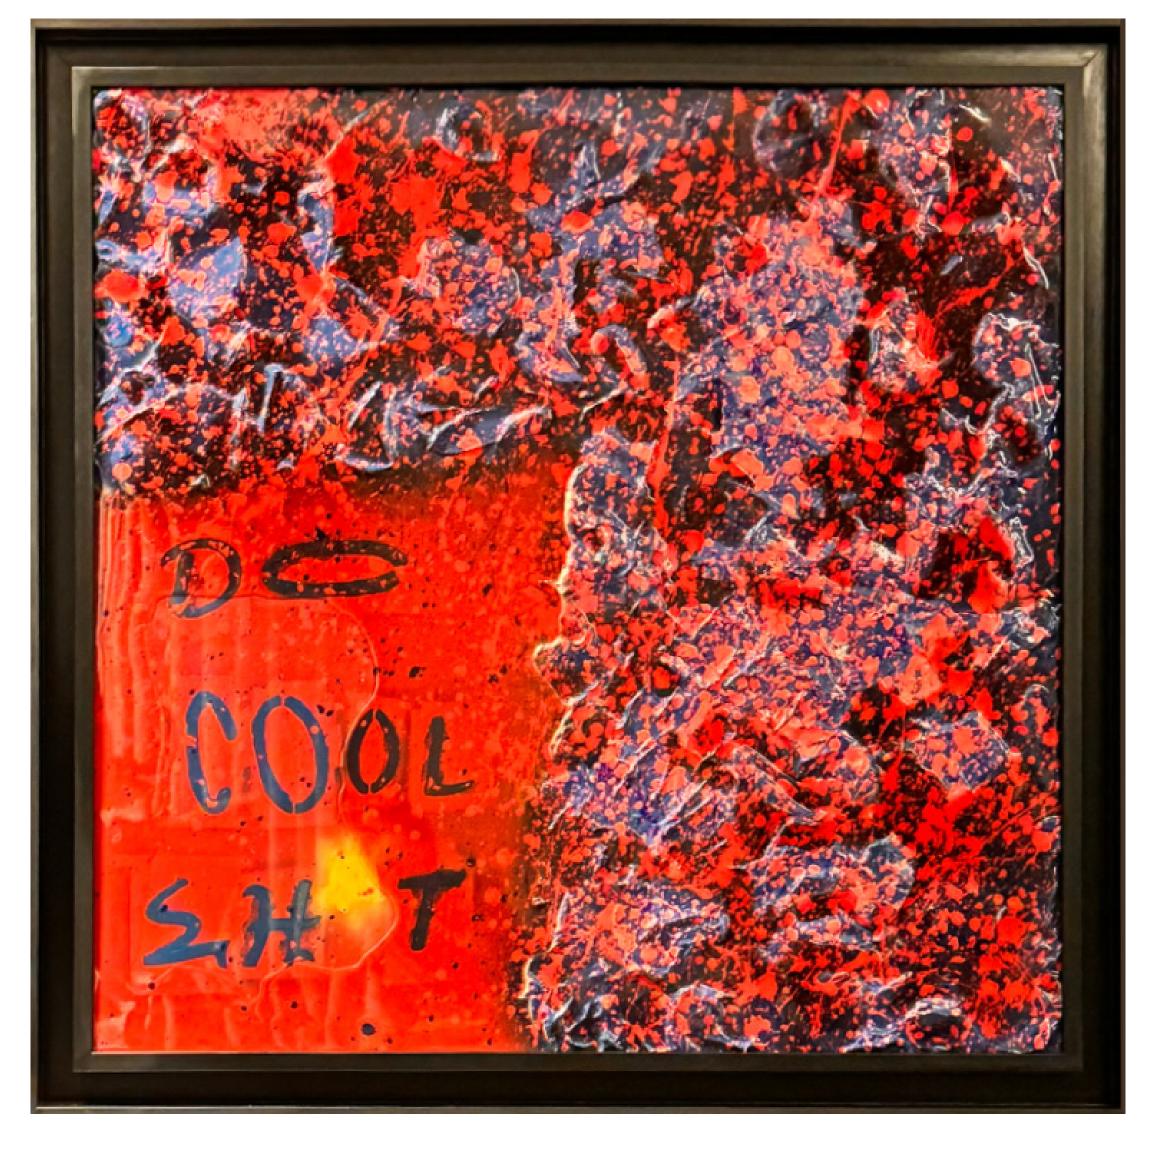

IF NOT NOW THEN WHEN

Abstract Impression Mixed media on mdf (plywood) 150 X 150

DO COOL SH\*T

Abstract Impression Mixed media on mdf (plywood) 100 X 100

RICH ENOUGH

Abstract Impression Mixed media on mdf (plywood) 100 X 100