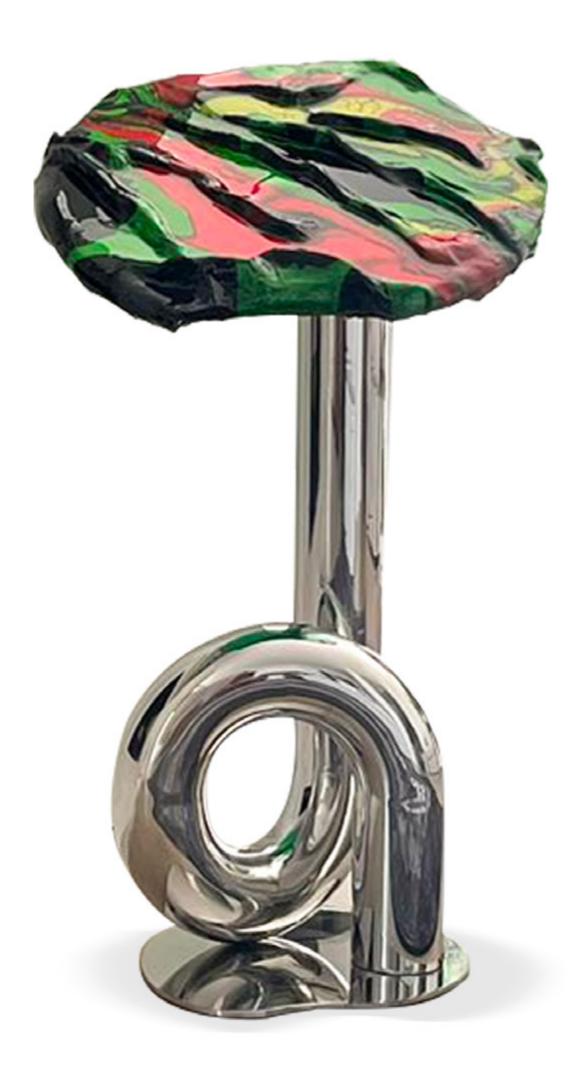

Mixed media on marine contraplaque mdf (plywood)
Used metal mesh and layers of plaster
Epoxy & Resin Coated
Height 65 cm (316) Shiny stainless steel

Mixed media on marine contraplaque mdf (plywood) Epoxy & Resin Coated Height 65 cm (316) Shiny stainless steel

Mixed media on marine contraplaque mdf (plywood)
Used metal mesh and layers of plaster
Epoxy & Resin Coated
Height 65 cm (316) Shiny stainless steel

JOURNEY OF DREAMS "SHINE"

MELIS RAGUSIN

Abstract Impression
Mixed media on canvas
Acrylic on canvas
100 X 120