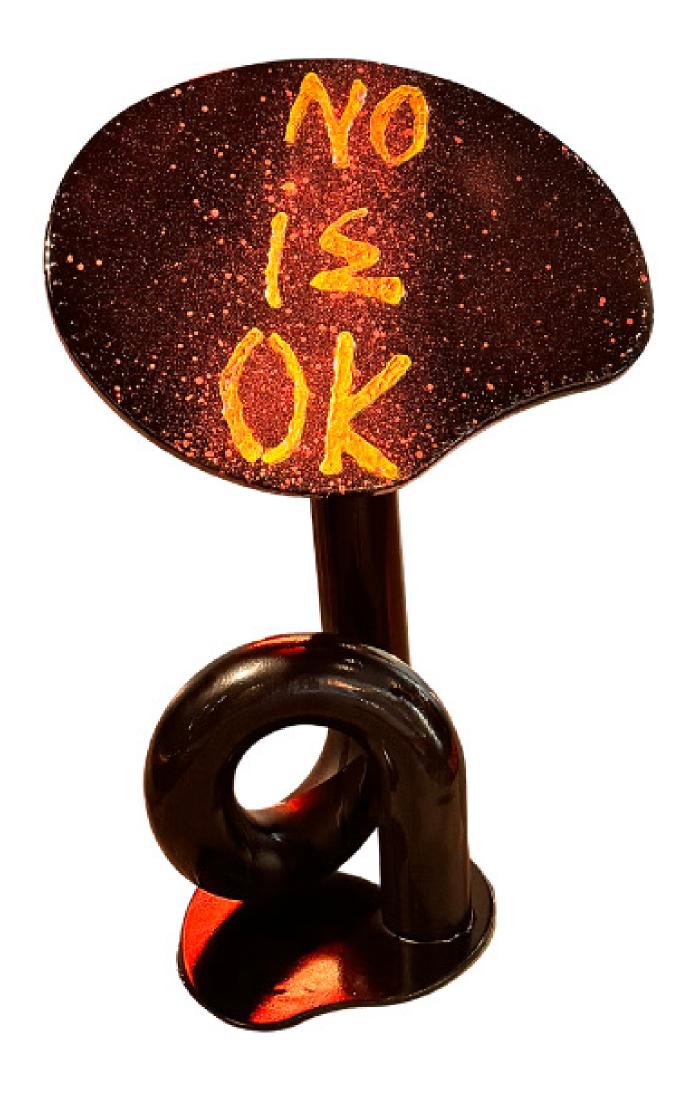

Mixed media on marine contraplaque mdf (plywood)
Used metal mesh and layers of plaster
Epoxy & Resin Coated
Height 65 cm (316) Shiny stainless steel

Mixed media on marine contraplaque mdf (plywood) Epoxy & Resin Coated Height 65 cm (316) Shiny stainless steel

Mixed media on marine contraplaque mdf (plywood)
Used metal mesh and layers of plaster
Epoxy & Resin Coated
Height 65 cm (316) Shiny stainless steel

JOURNEY OF DREAMS "SHINE"

MELIS RAGUSIN

Abstract Impression
Mixed media on canvas
Acrylic on canvas
100 X 120