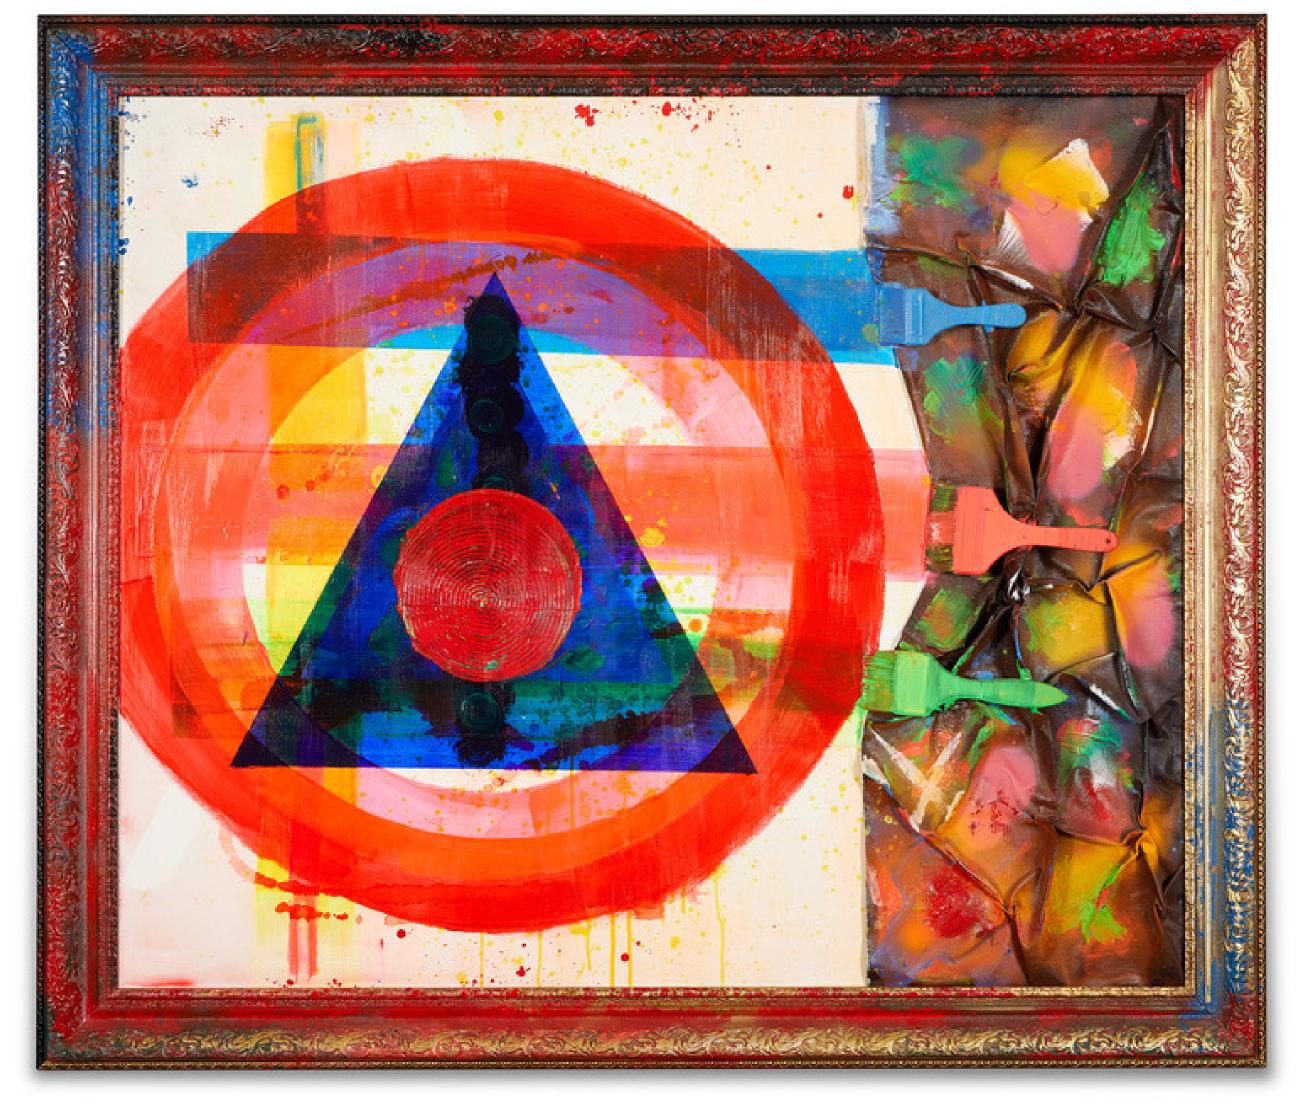

IF NOT NOW THEN WHEN

Abstract Impression Mixed media on mdf (plywood) 150 X 150

DO COOL SH\*T

Abstract Impression Mixed media on mdf (plywood) 100 X 100

RICH ENOUGH

Abstract Impression Mixed media on mdf (plywood) 100 X 100

Mixed media on mdf (plywood) Epoxy & Resin Coated 100 X 100

WHO ARE YOU WHEN NOBODY'S WATCHING MELIS RAGUSIN

Abstract Impression
Mixed media on mdf (plywood)
Epoxy & Resin Coated
100 X 100

TS ALL IN YOUR HEAD