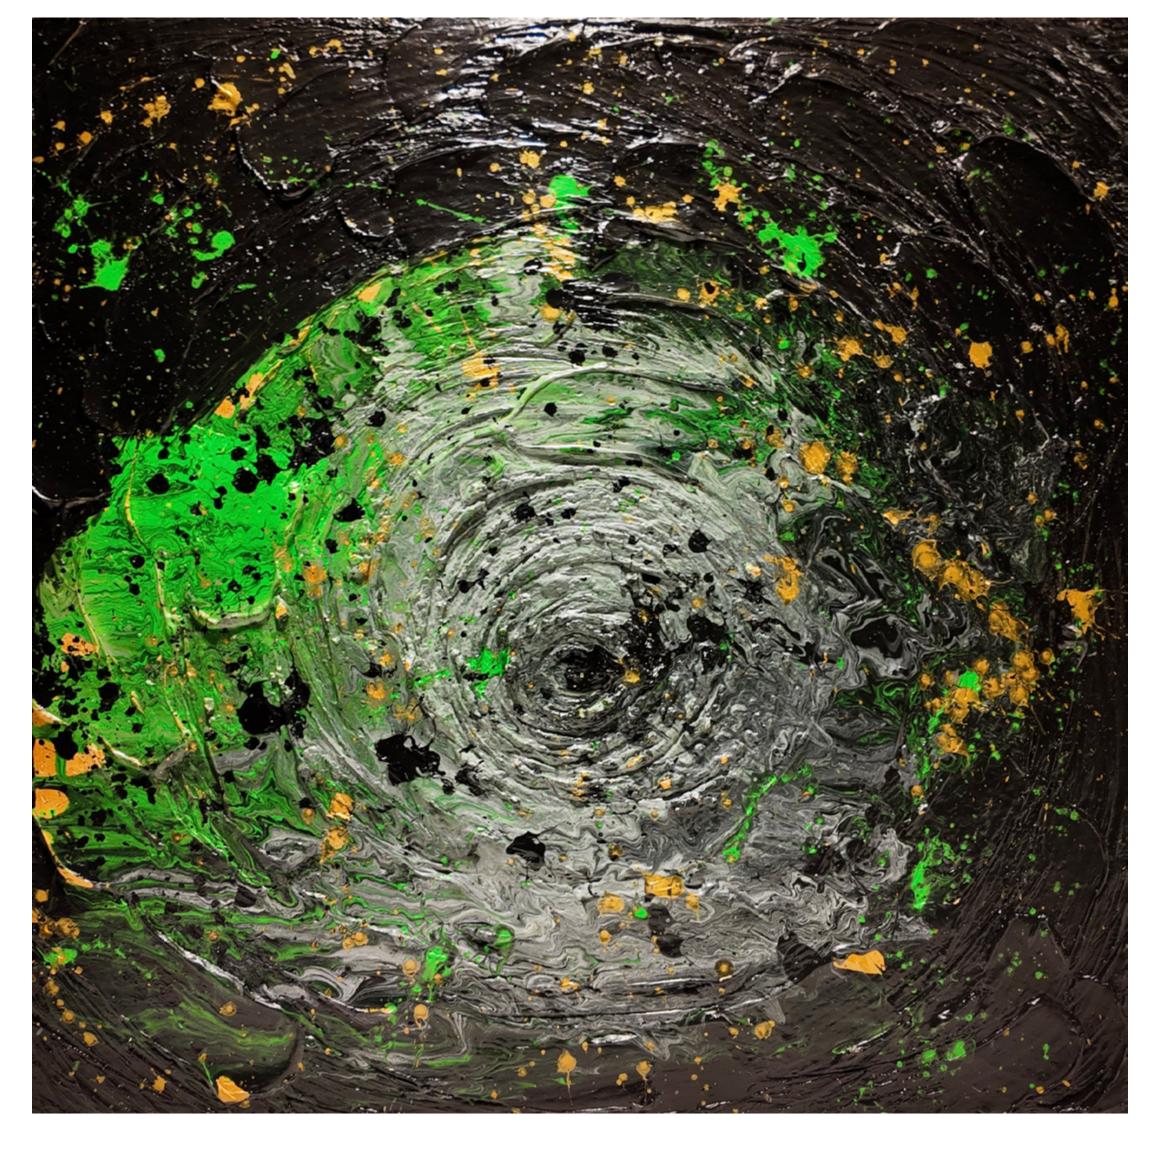

IF NOT NOW THEN WHEN

Abstract Impression Mixed media on mdf (plywood) 150 X 150

DO COOL SH\*T

Abstract Impression Mixed media on mdf (plywood) 100 X 100

RICH ENOUGH

Abstract Impression Mixed media on mdf (plywood) 100 X 100