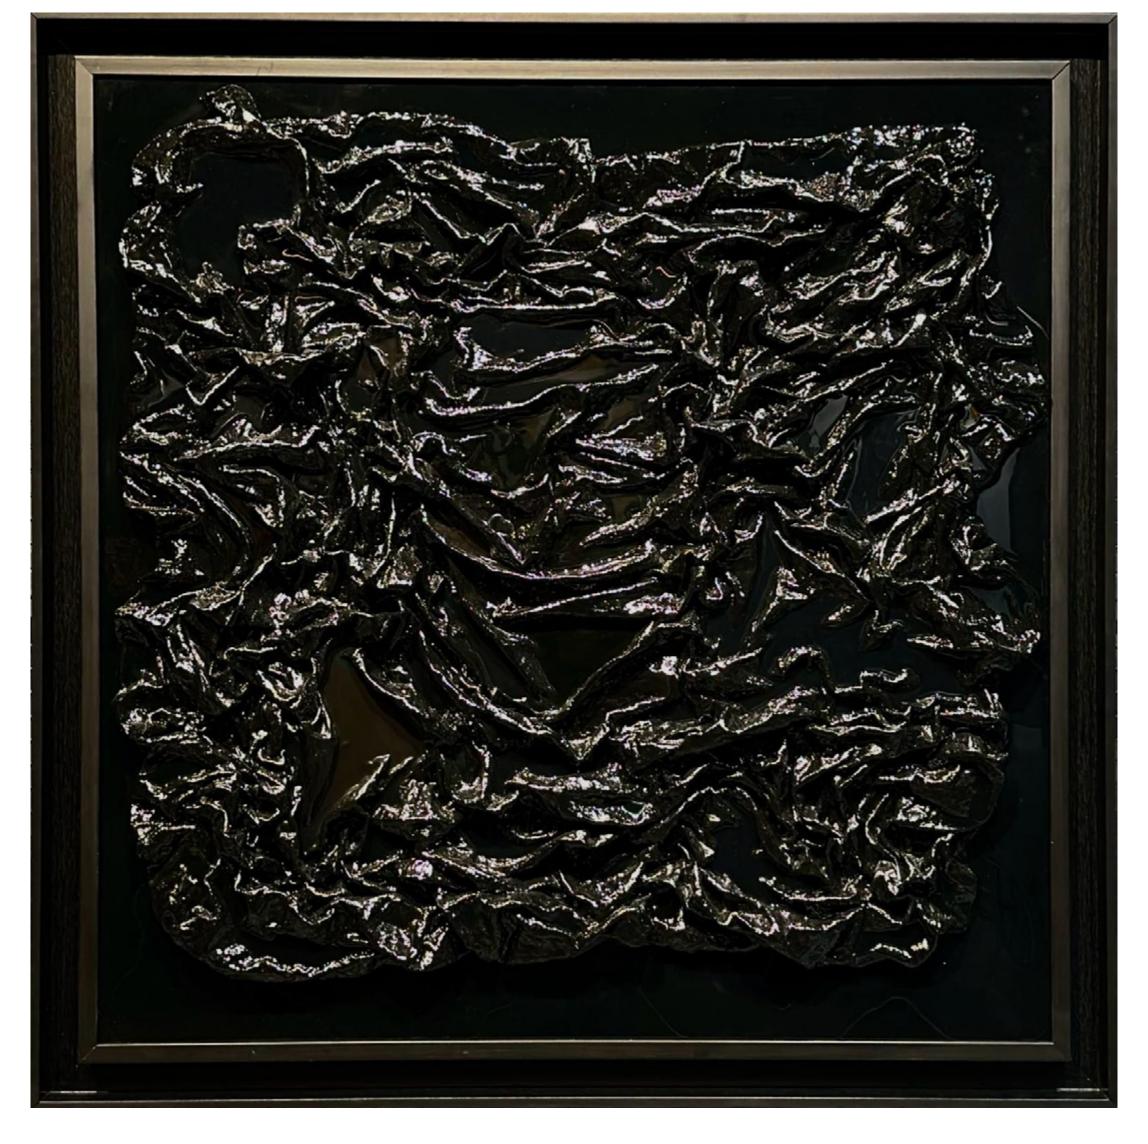

Mixed media on mdf (plywood) Epoxy & Resin Coated D100

FLAME MELIS RAGUSIN

Mixed media on mdf (plywood) Epoxy & Resin Coated D100

DARK MELIS RAGUSIN

Mixed media on mdf (plywood) Epoxy & Resin Coated D100

Amorphous shape Acrylic on Mirror 3 Layers Epoxy & Resin 960 x 1145

Amorphous shape Acrylic on Mirror 3 Layers Epoxy & Resin 960 x 1145

OTHER PEOPLE THINK

Amorphous shape Mixed media mirror 3 Layers Epoxy & Resin 49 x 53

Mixed media on mdf (plywood)
Epoxy & Resin Coated
79x95