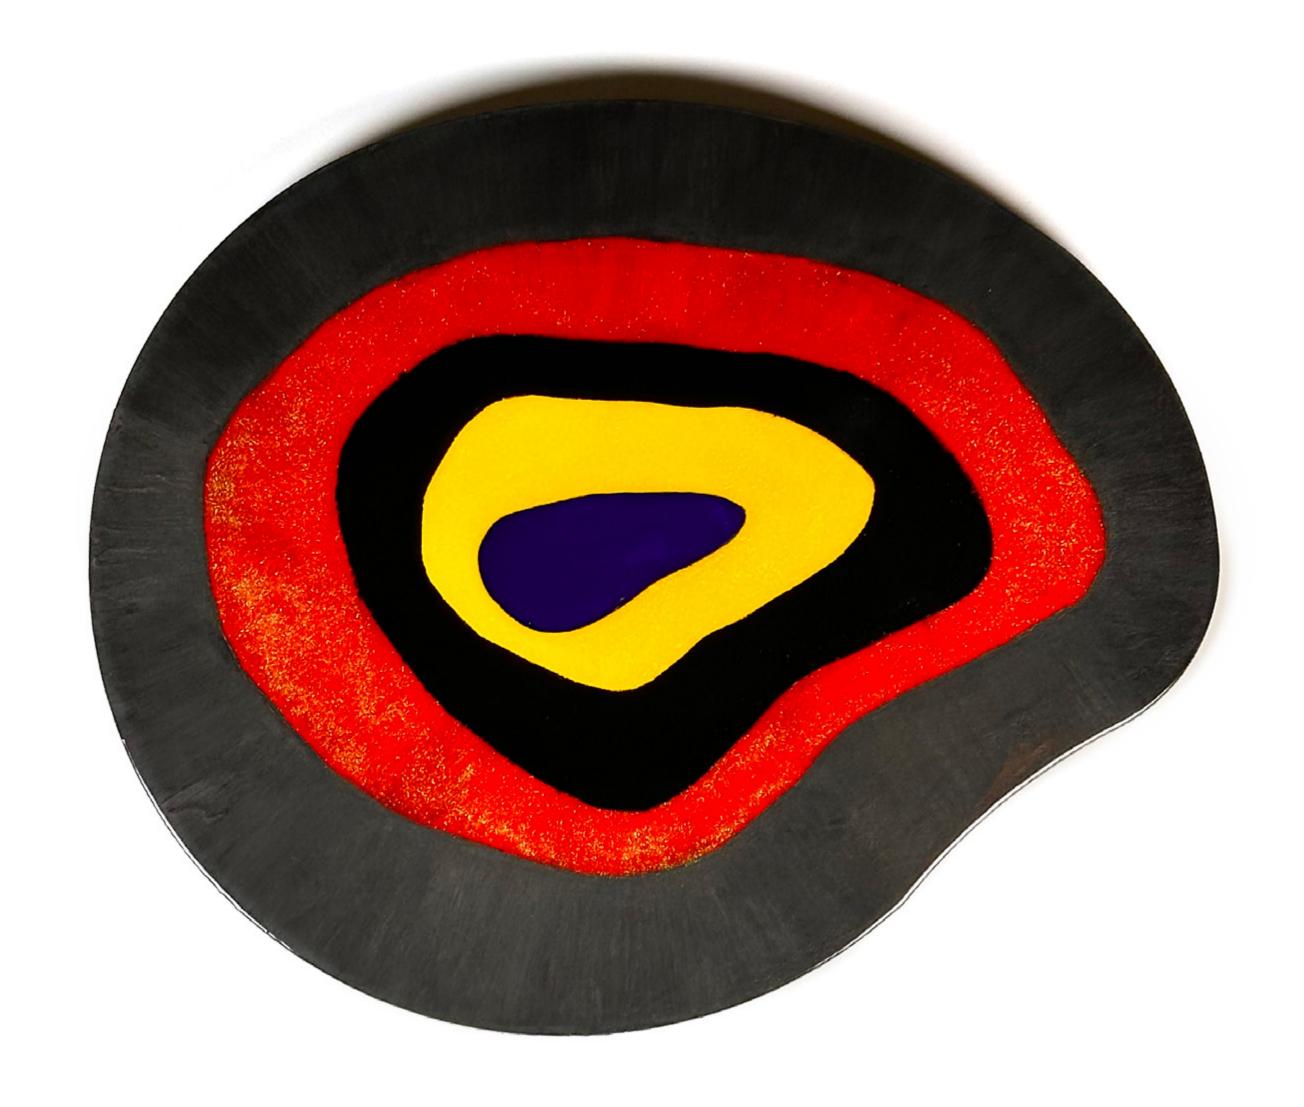

Mixed media on mdf (plywood) Epoxy & Resin Coated D100

FLAME MELIS RAGUSIN

Mixed media on mdf (plywood) Epoxy & Resin Coated D100

DARK MELIS RAGUSIN

Mixed media on mdf (plywood) Epoxy & Resin Coated D100

Amorphous shape Acrylic on Mirror 3 Layers Epoxy & Resin 960 x 1145