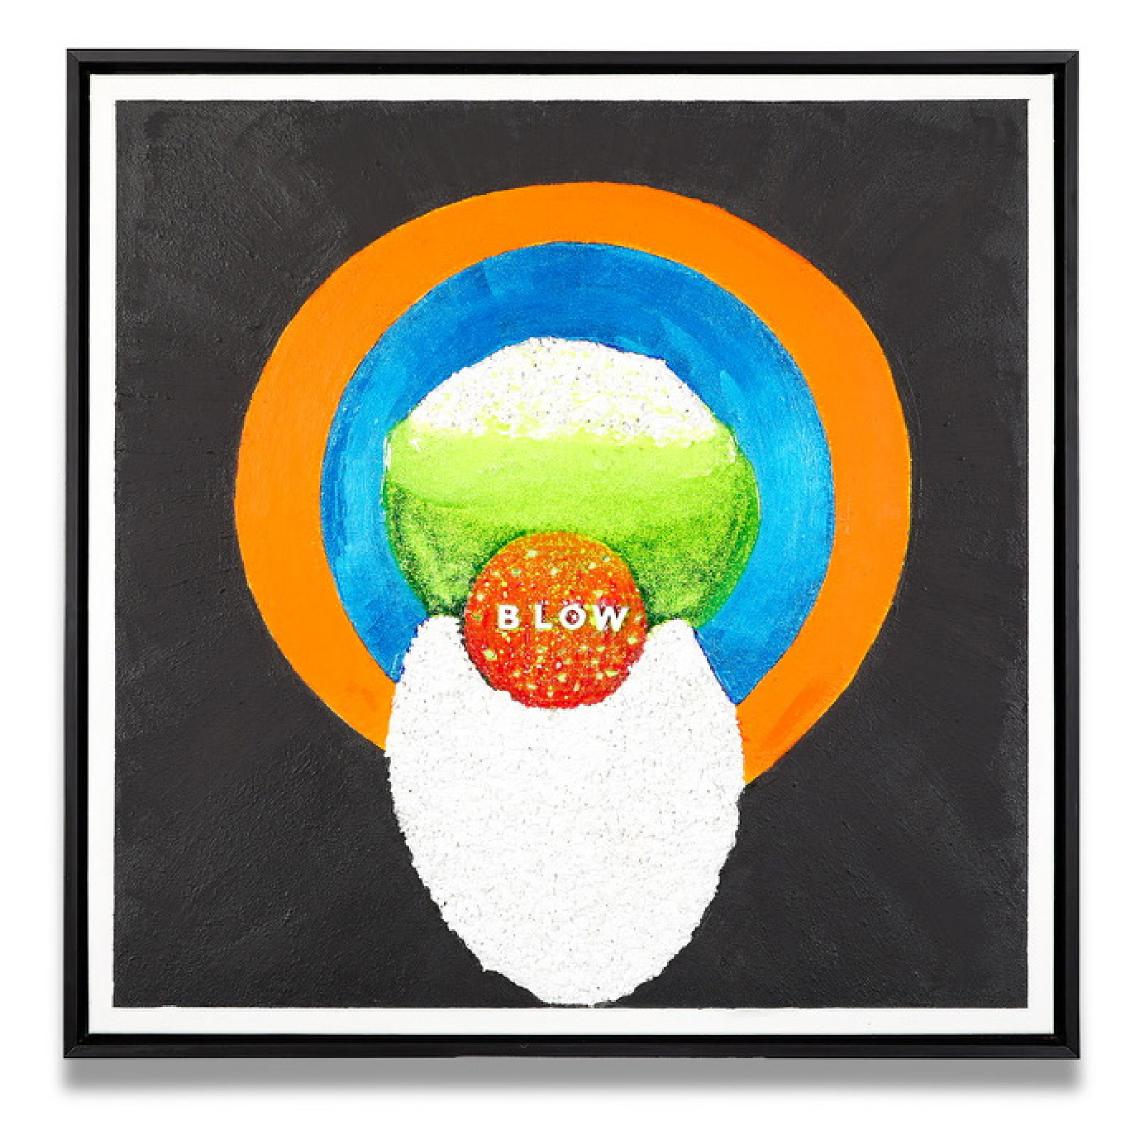

IT'S A SIGN

Abstract Impression Mixed media on canvas 120 X 150

DOLCE FAR NIENTE

Abstract Impression Mixed media on canvas 120 X 150 BLOW SERIES MELIS RAGUSIN

Abstract Impression Mixed media on canvas 100 X 100