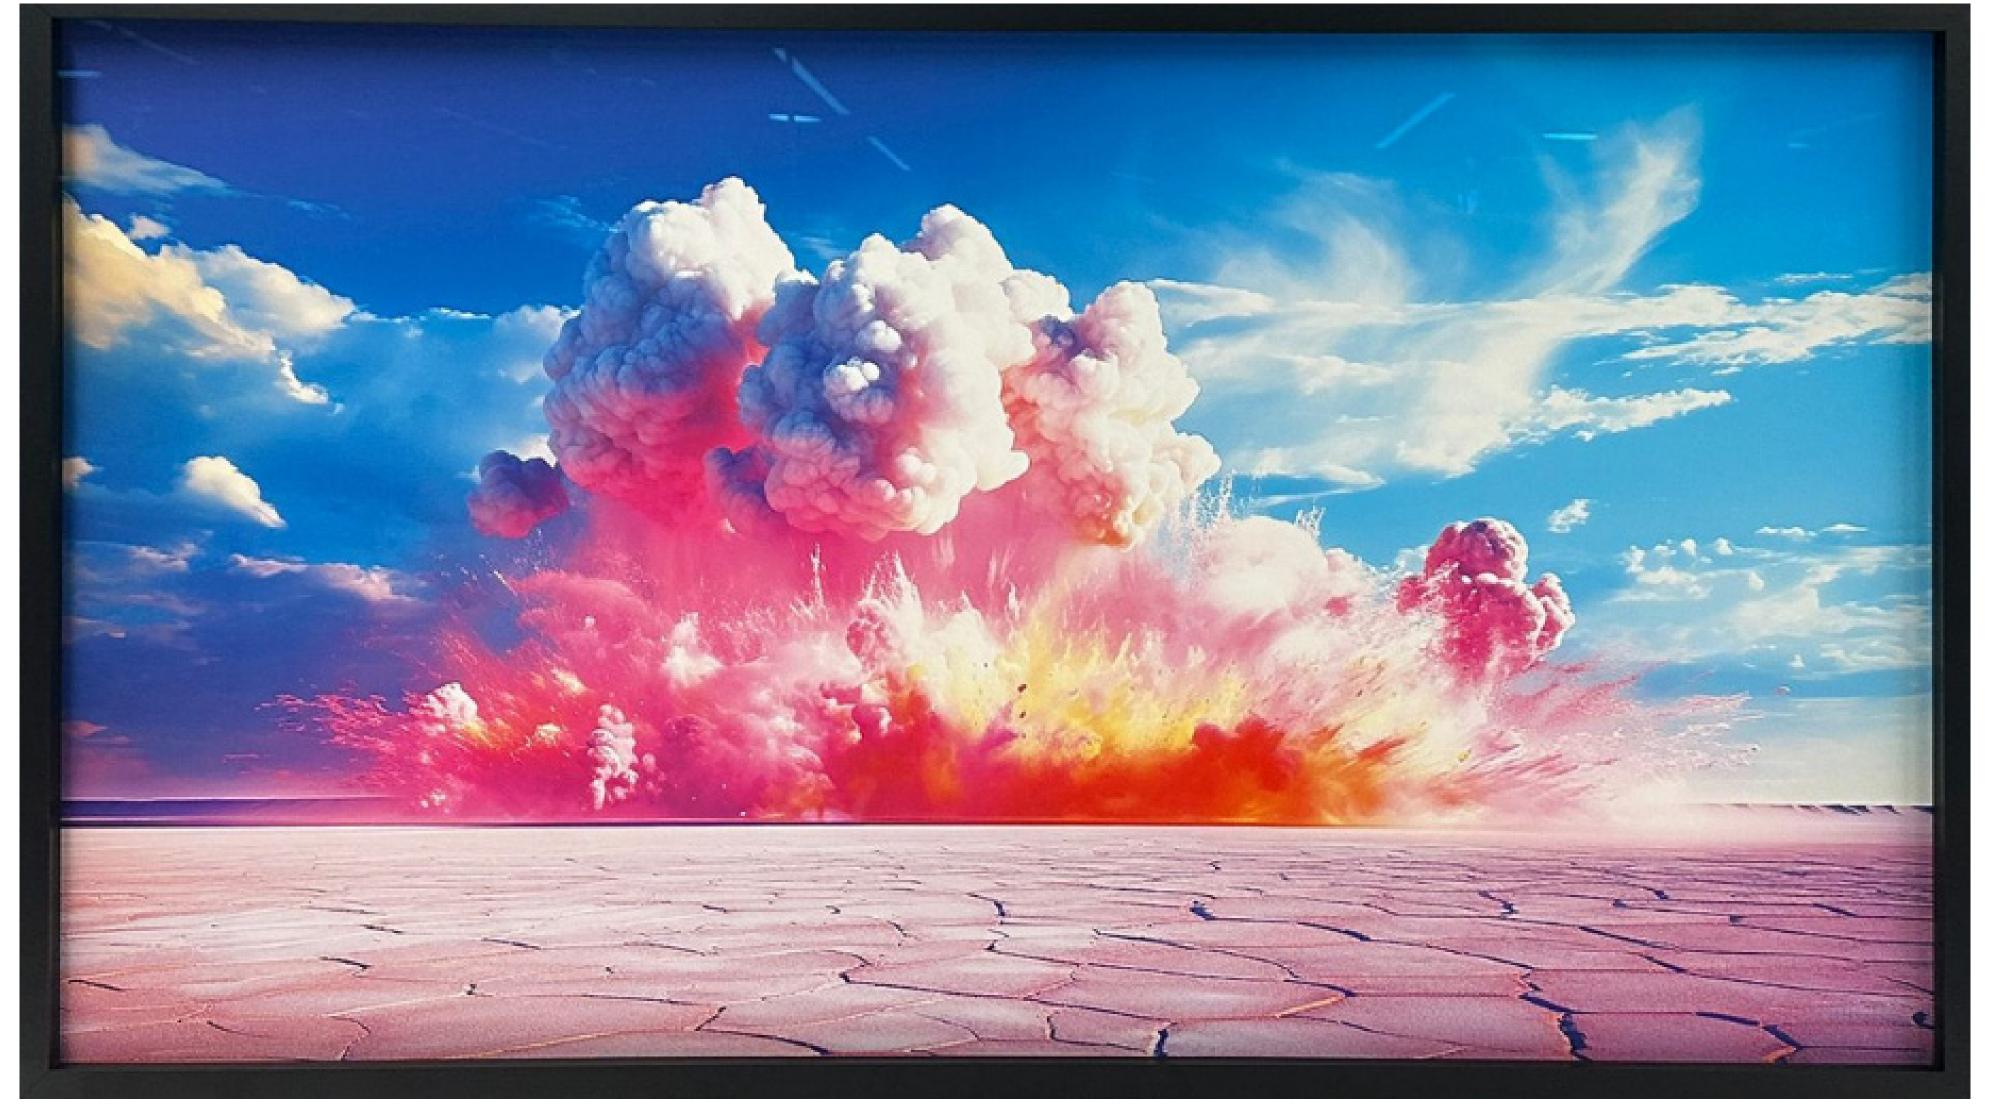

CLOUDS MELIS RAGUSIN

Generative Al Art Fine Art Print (Date-Ist) Museum Glass 78X140

YOU BE YOU

Abstract Impression Mixed media on canvas 120 X 150

RICH ENOUGH

Mixed media on mdf (plywood) Epoxy & Resin Coated 100 X 100