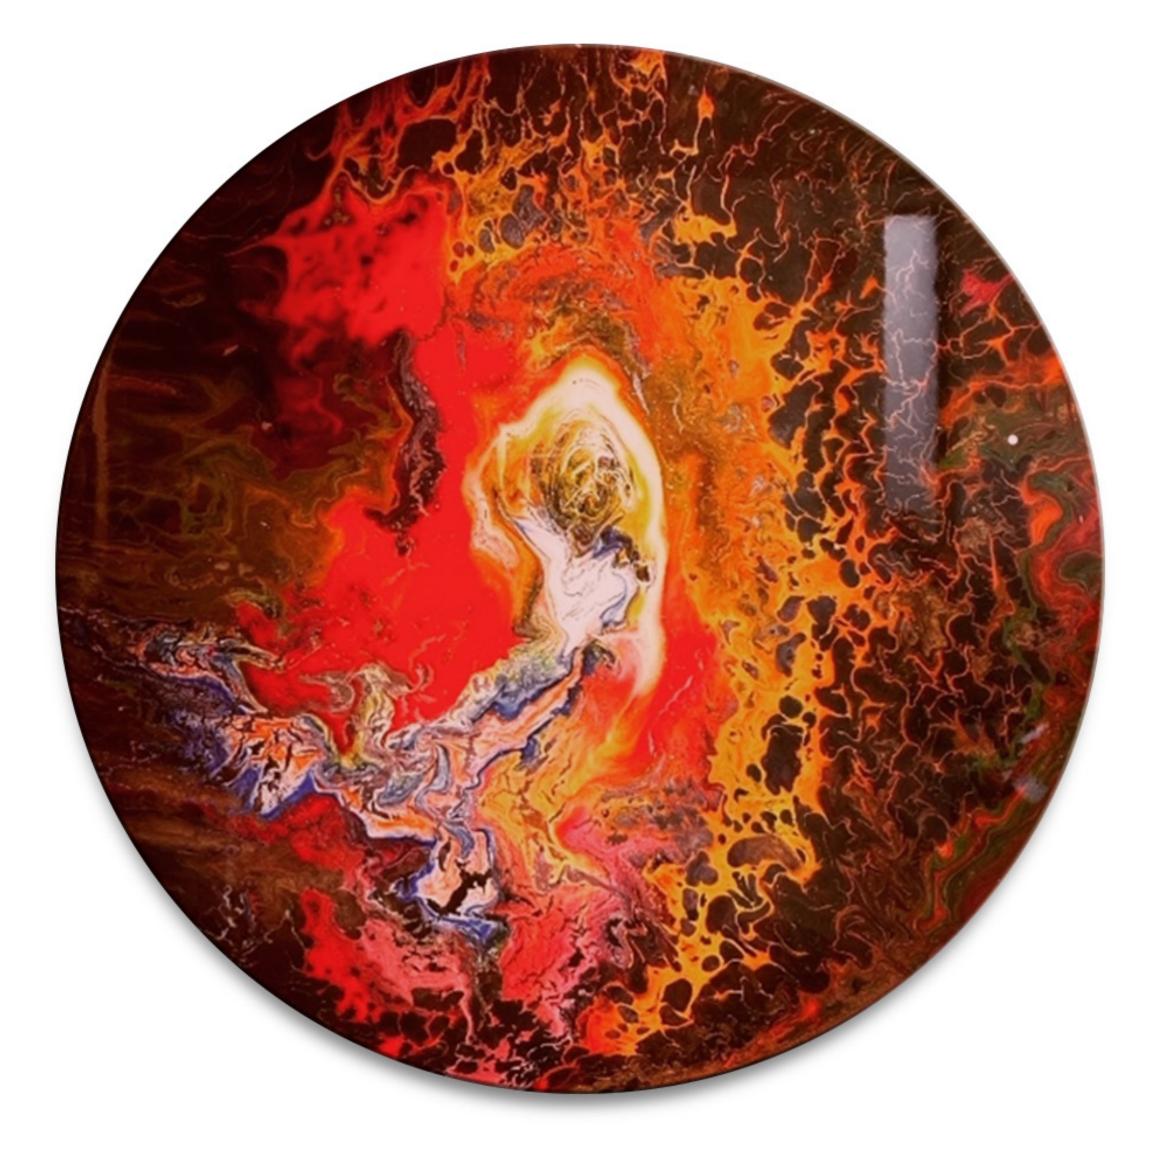

Mixed media on mdf (plywood) Epoxy & Resin Coated D100

FLAME MELIS RAGUSIN

Mixed media on mdf (plywood) Epoxy & Resin Coated D100

DARK MELIS RAGUSIN

Mixed media on mdf (plywood) Epoxy & Resin Coated D100

Amorphous shape Acrylic on Mirror 3 Layers Epoxy & Resin 960 x 1145