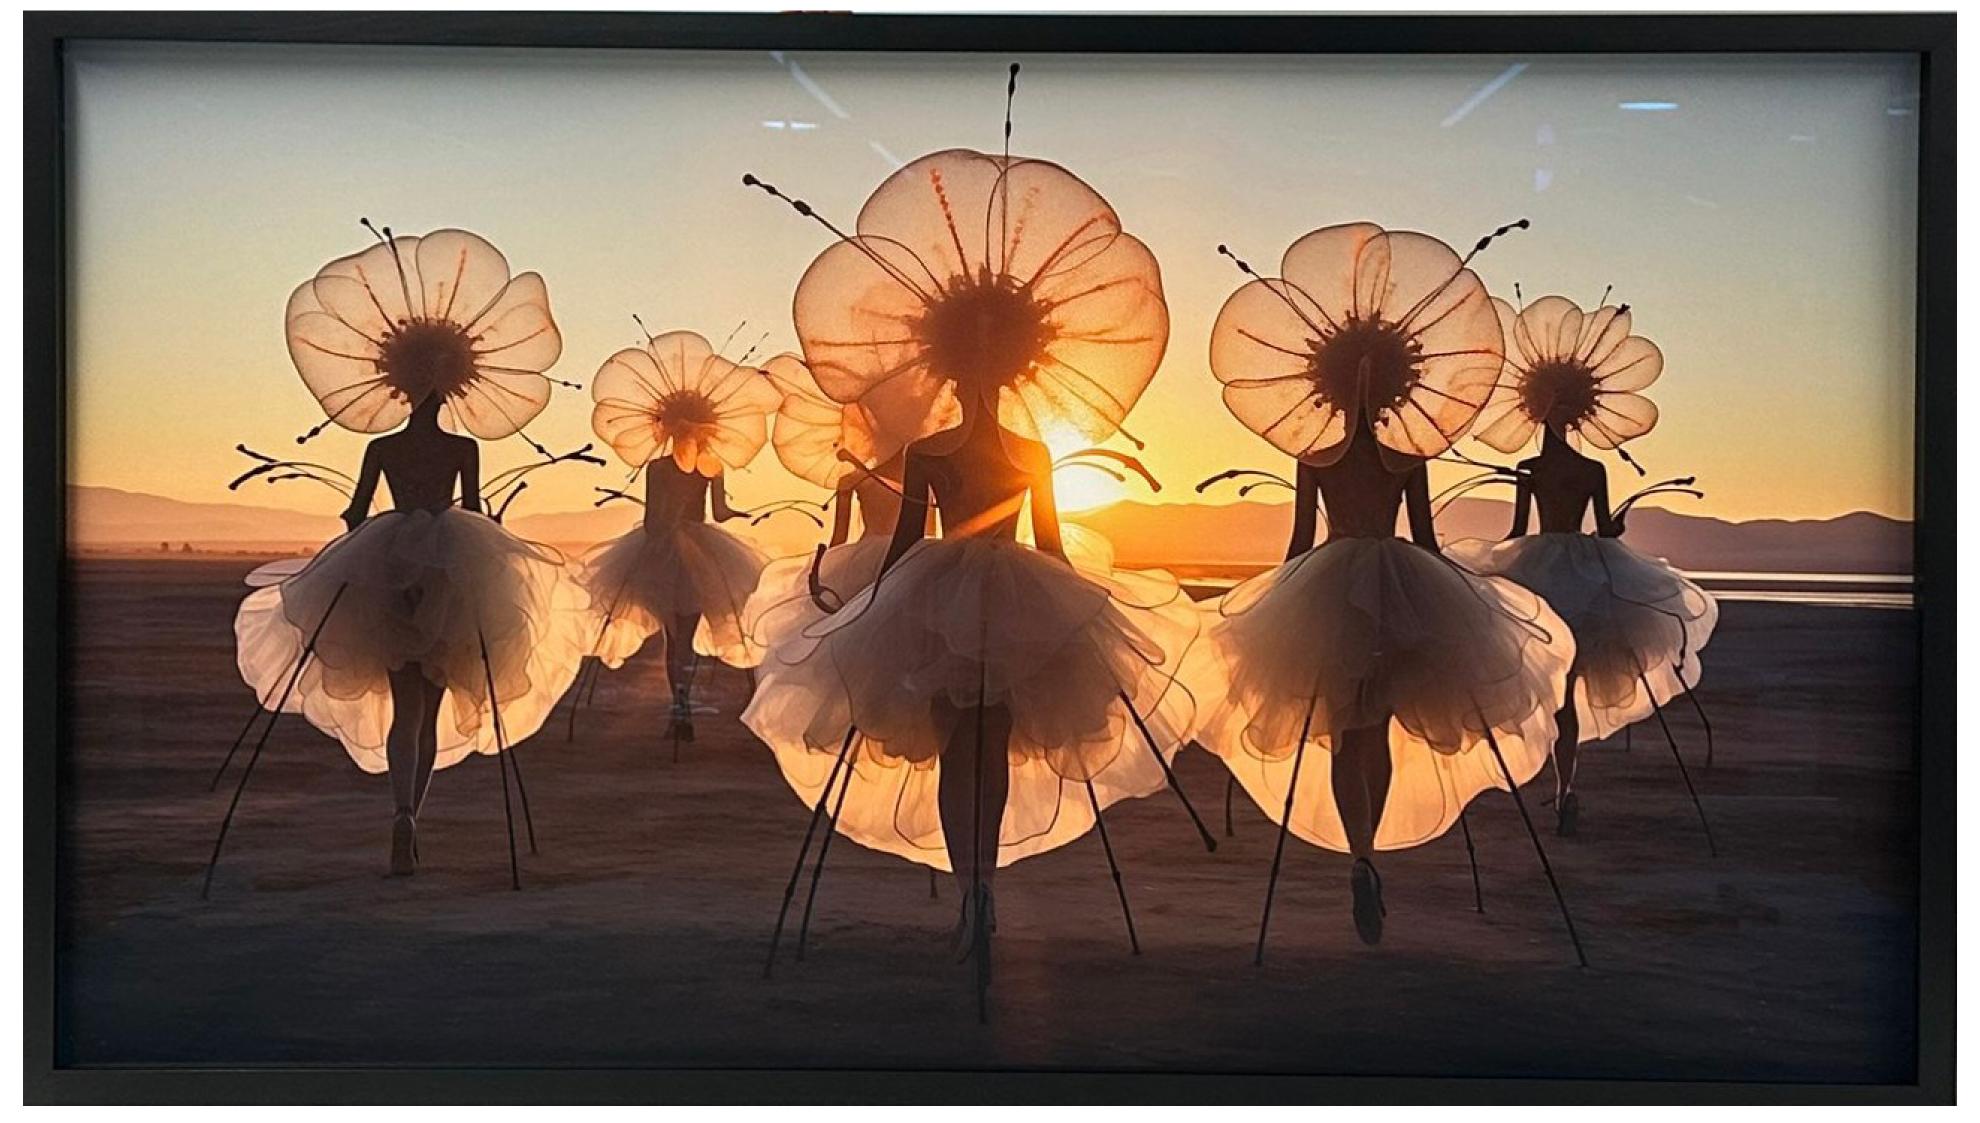

CLOUDS MELIS RAGUSIN

Generative Al Art Fine Art Print (Date-Ist) Museum Glass 78X140

YOU BE YOU

Abstract Impression Mixed media on canvas 120 X 150

RICH ENOUGH

Mixed media on mdf (plywood) Epoxy & Resin Coated 100 X 100