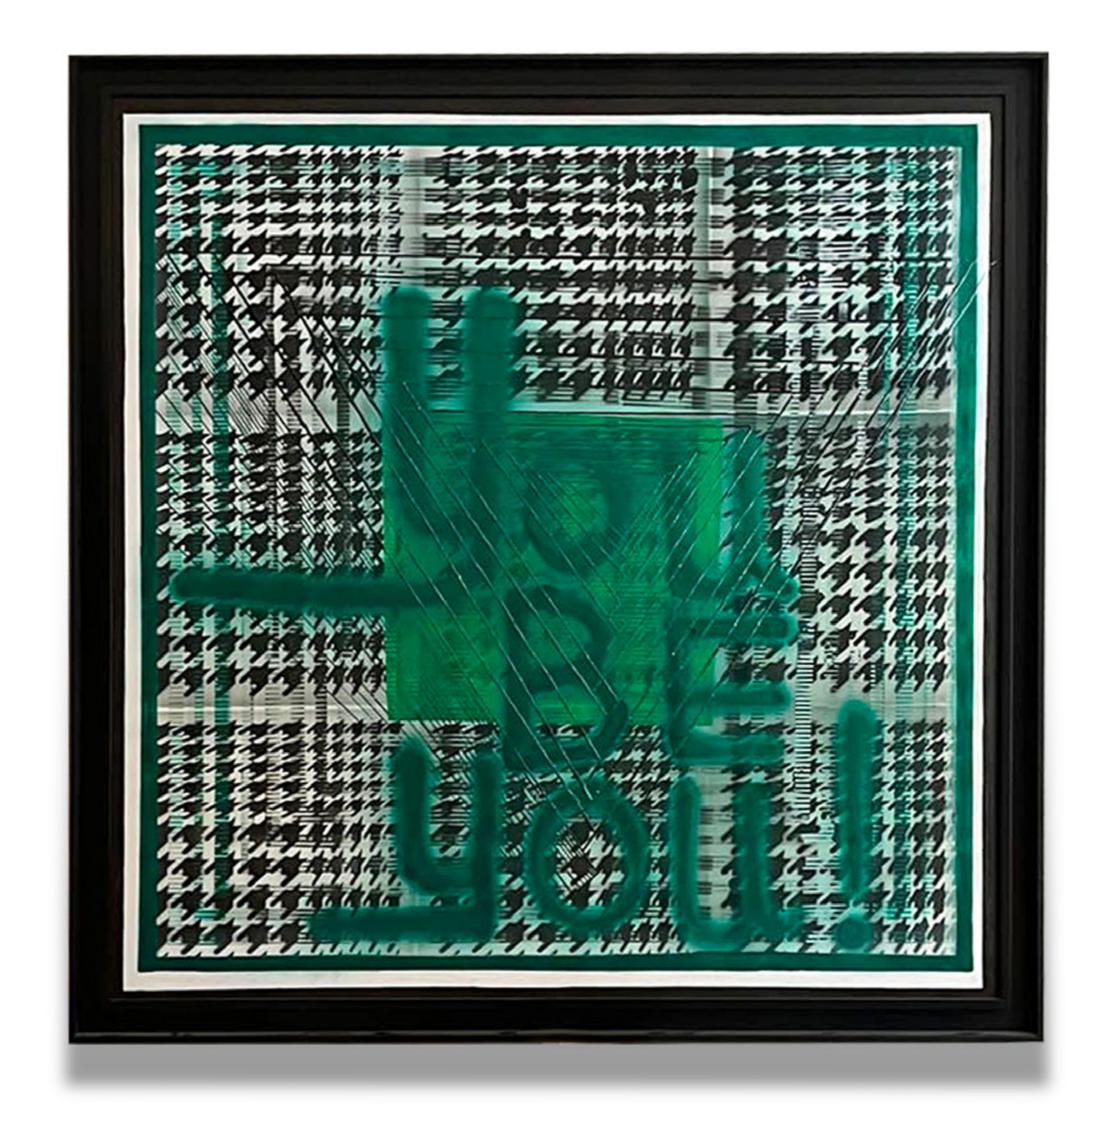

CLOUDS MELIS RAGUSIN

Generative Al Art Fine Art Print (Date-Ist) Museum Glass 78X140

YOU BE YOU

Abstract Impression Mixed media on canvas 120 X 150

RICH ENOUGH

Mixed media on mdf (plywood) Epoxy & Resin Coated 100 X 100