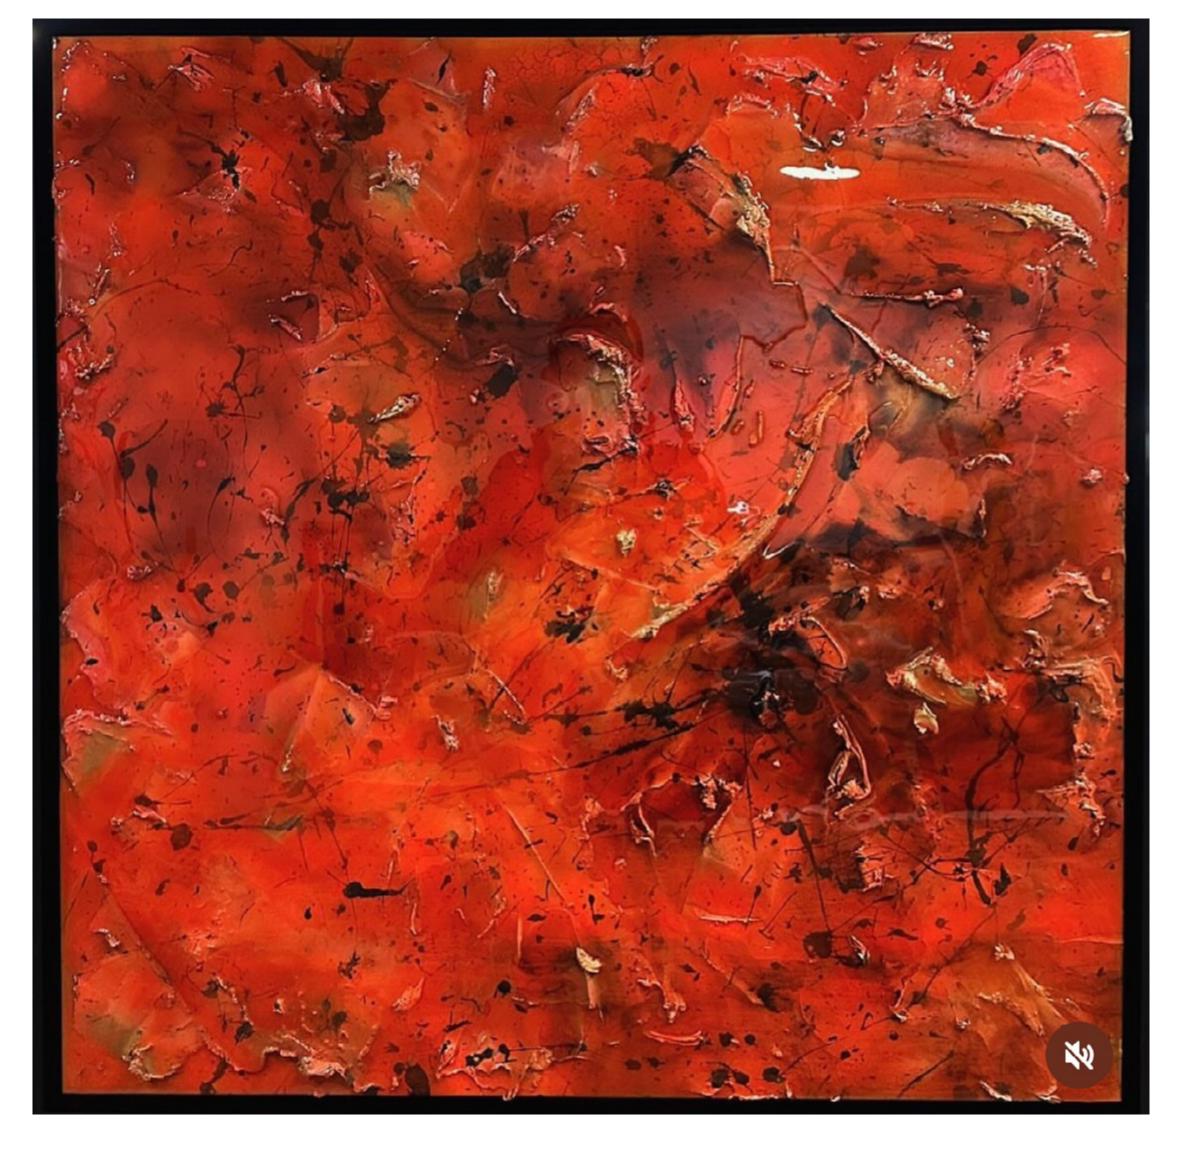

IF NOT NOW THEN WHEN

Abstract Impression Mixed media on mdf (plywood) 150 X 150

DO COOL SH\*T

Abstract Impression Mixed media on mdf (plywood) 100 X 100

RICH ENOUGH

Abstract Impression Mixed media on mdf (plywood) 100 X 100