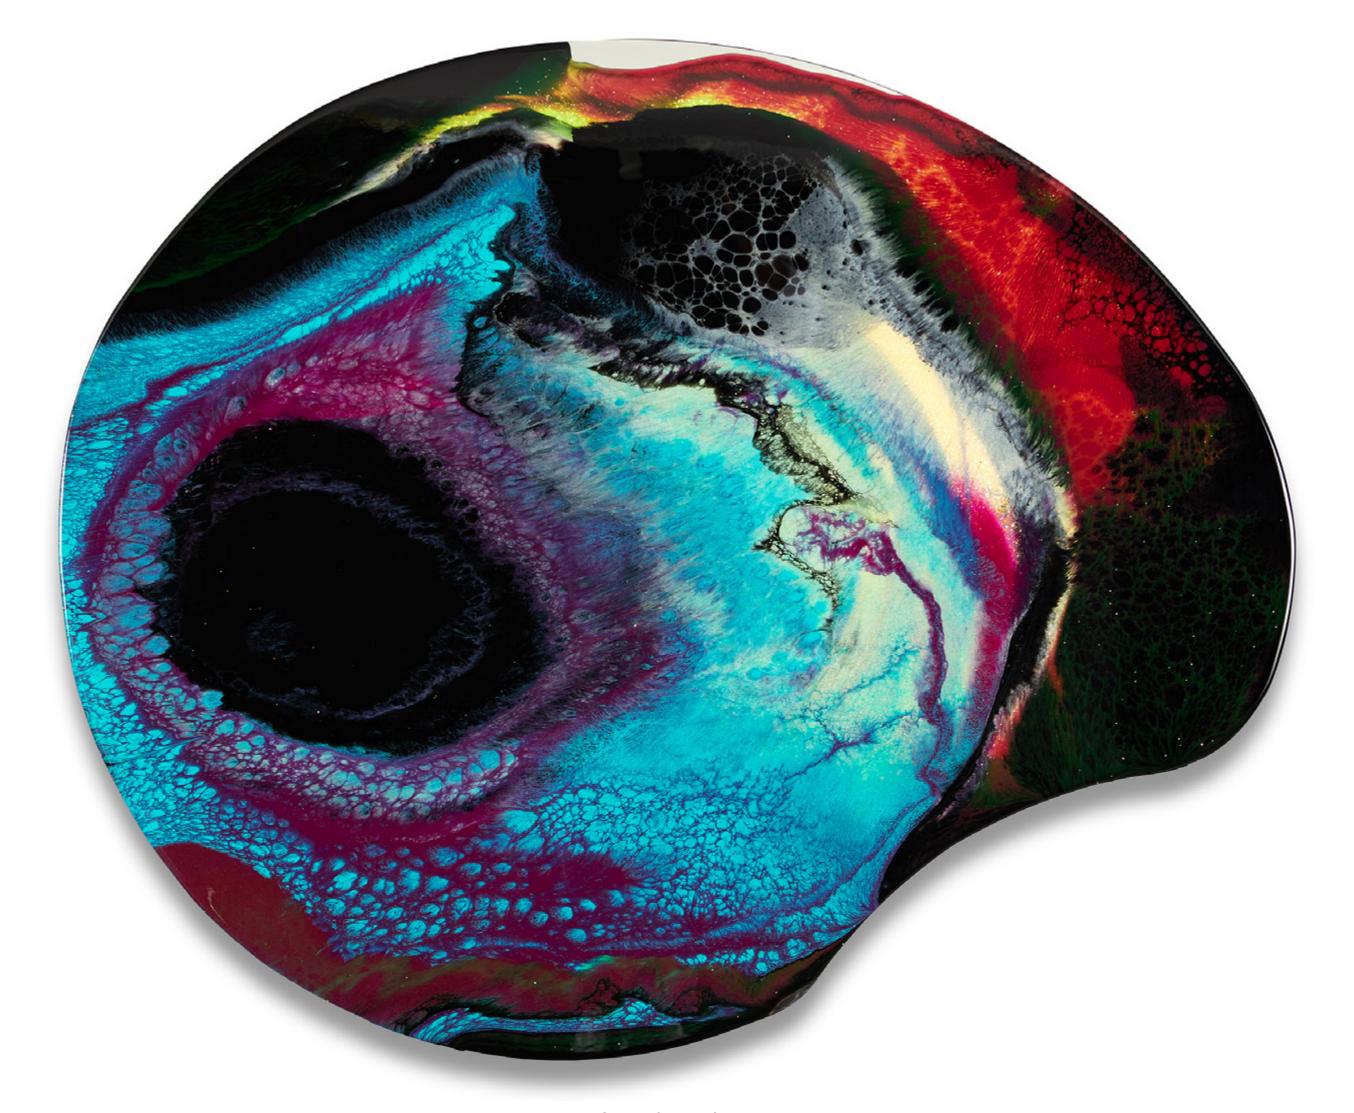

Mixed media on mdf (plywood) Epoxy & Resin Coated D100

FLAME MELIS RAGUSIN

Mixed media on mdf (plywood) Epoxy & Resin Coated D100

DARK MELIS RAGUSIN

Mixed media on mdf (plywood) Epoxy & Resin Coated D100

Amorphous shape Acrylic on Mirror 3 Layers Epoxy & Resin 960 x 1145