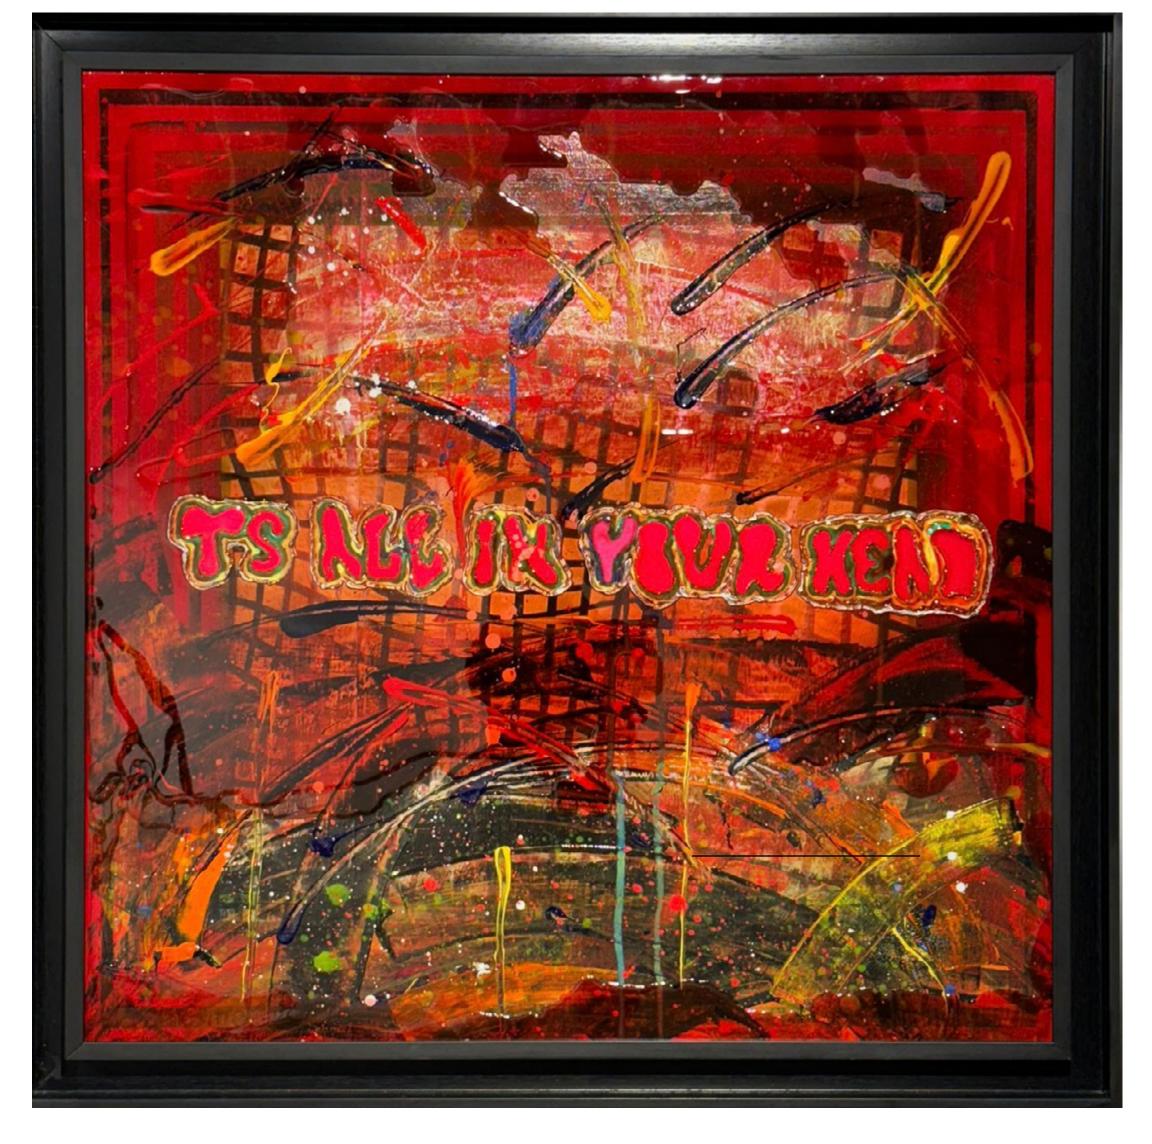

Mixed media on mdf (plywood) Epoxy & Resin Coated 100 X 100

WHO ARE YOU WHEN NOBODY'S WATCHING MELIS RAGUSIN

Abstract Impression
Mixed media on mdf (plywood)
Epoxy & Resin Coated
100 X 100

TS ALL IN YOUR HEAD