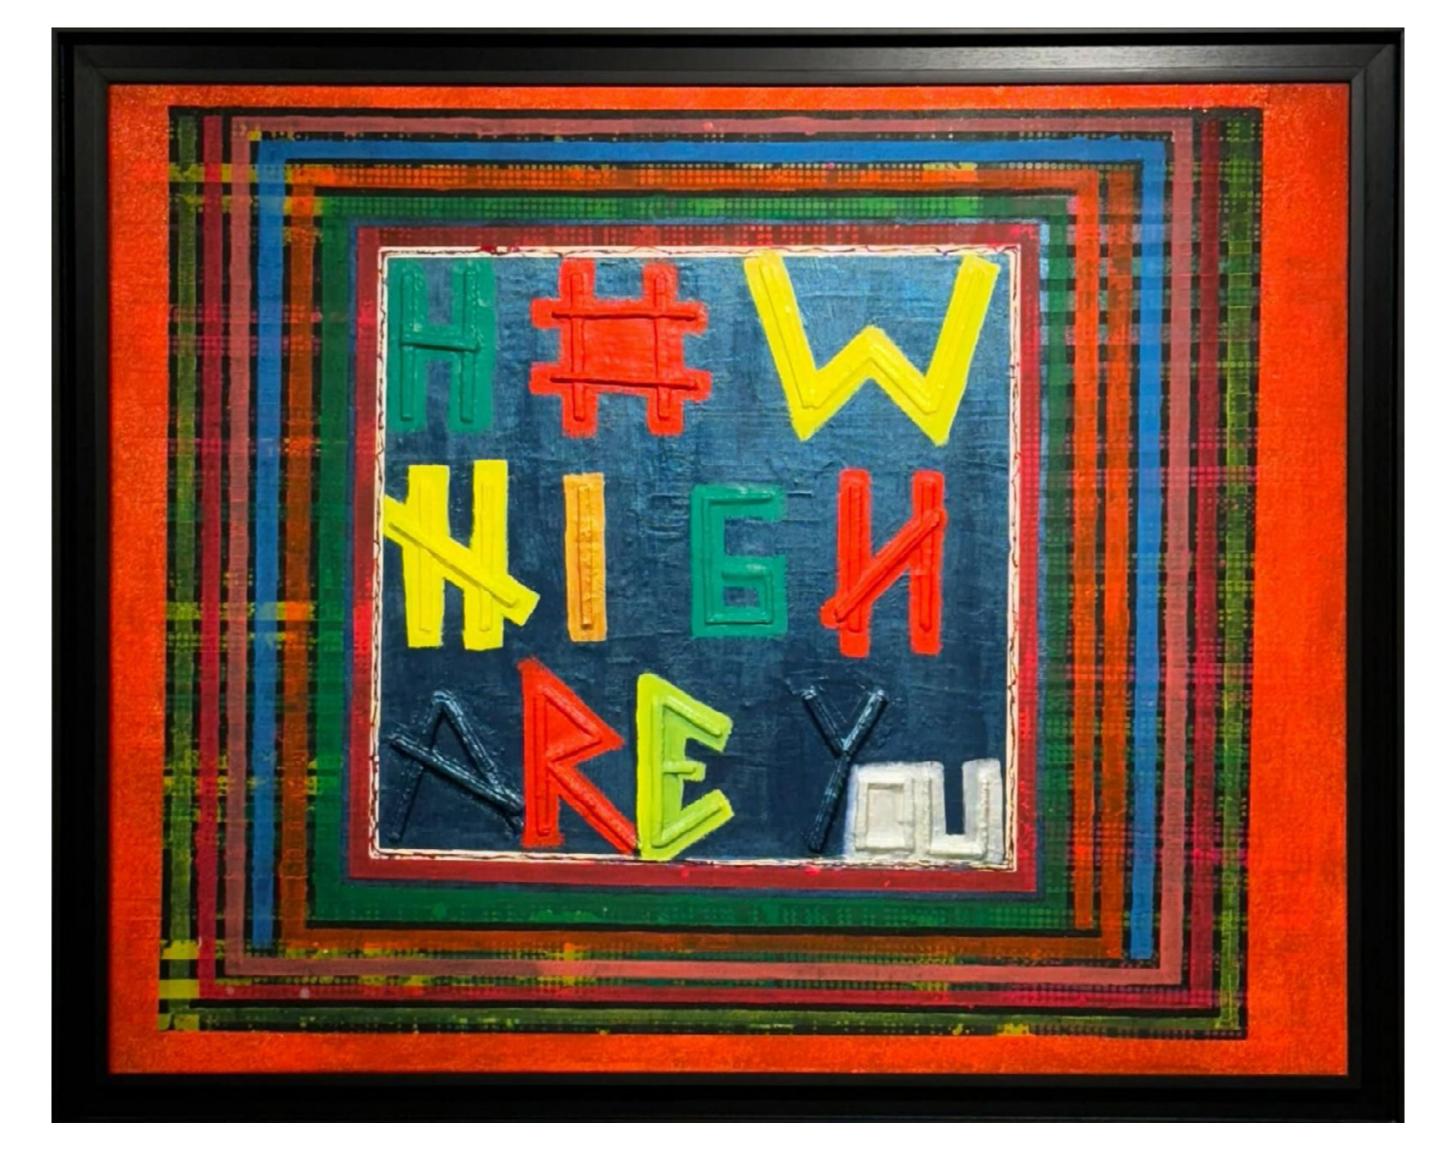

Mixed media on mdf (plywood) Epoxy & Resin Coated 100 X 100

Abstract Impression Mixed media on canvas 80X80

Mixed media on mdf (plywood) Epoxy & Resin Coated 100 X 100

HOW HIGH ARE YOU

MELIS RAGUSIN

Abstract Impression Mixed media on mdf (plywood) 120 X 150