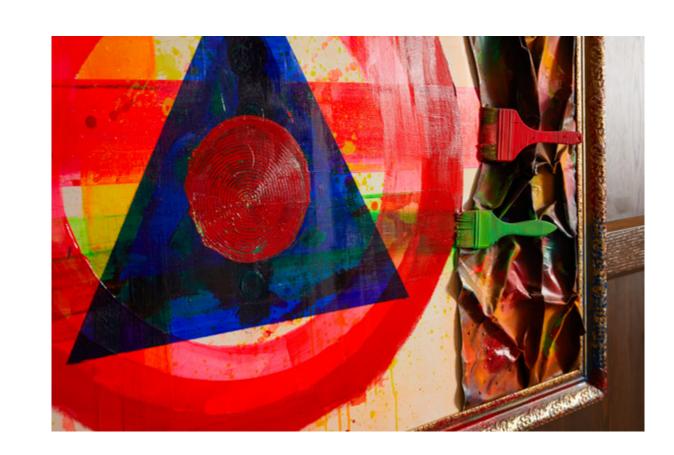

IF NOT NOW THEN WHEN

Abstract Impression Mixed media on mdf (plywood) 150 X 150

DO COOL SH\*T

Abstract Impression Mixed media on mdf (plywood) 100 X 100

RICH ENOUGH

Abstract Impression Mixed media on mdf (plywood) 100 X 100

Mixed media on mdf (plywood) Epoxy & Resin Coated 100 X 100

WHO ARE YOU WHEN NOBODY'S WATCHING MELIS RAGUSIN

Abstract Impression
Mixed media on mdf (plywood)
Epoxy & Resin Coated
100 X 100

TS ALL IN YOUR HEAD