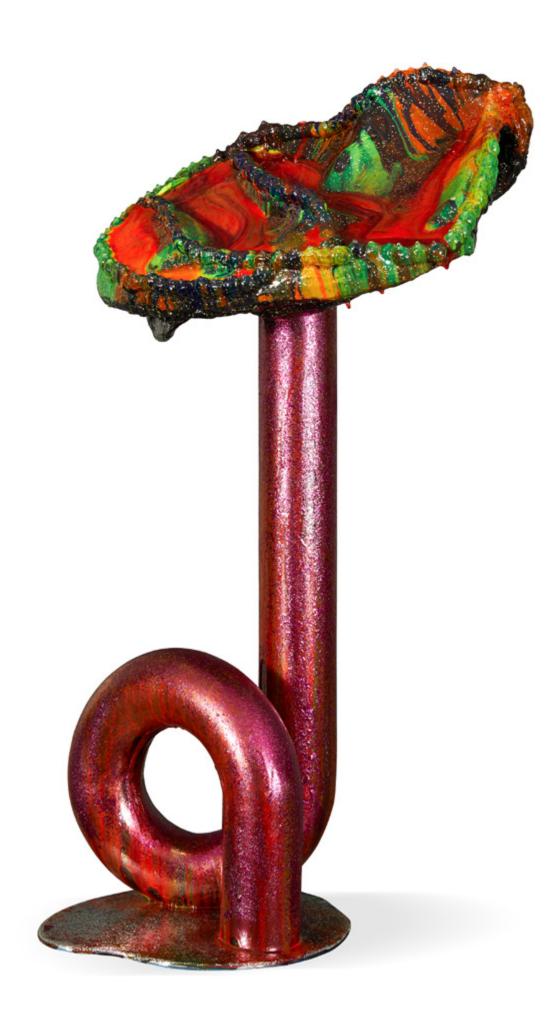

Mixed media on marine contraplaque mdf (plywood)
Used metal mesh and layers of plaster
Epoxy & Resin Coated
Height 65 cm (316) Shiny stainless steel

Mixed media on marine contraplaque mdf (plywood) Epoxy & Resin Coated Height 65 cm (316) Shiny stainless steel

Mixed media on marine contraplaque mdf (plywood)
Used metal mesh and layers of plaster
Epoxy & Resin Coated
Height 65 cm (316) Shiny stainless steel

JOURNEY OF DREAMS "SHINE"

MELIS RAGUSIN

Abstract Impression
Mixed media on canvas
Acrylic on canvas
100 X 120