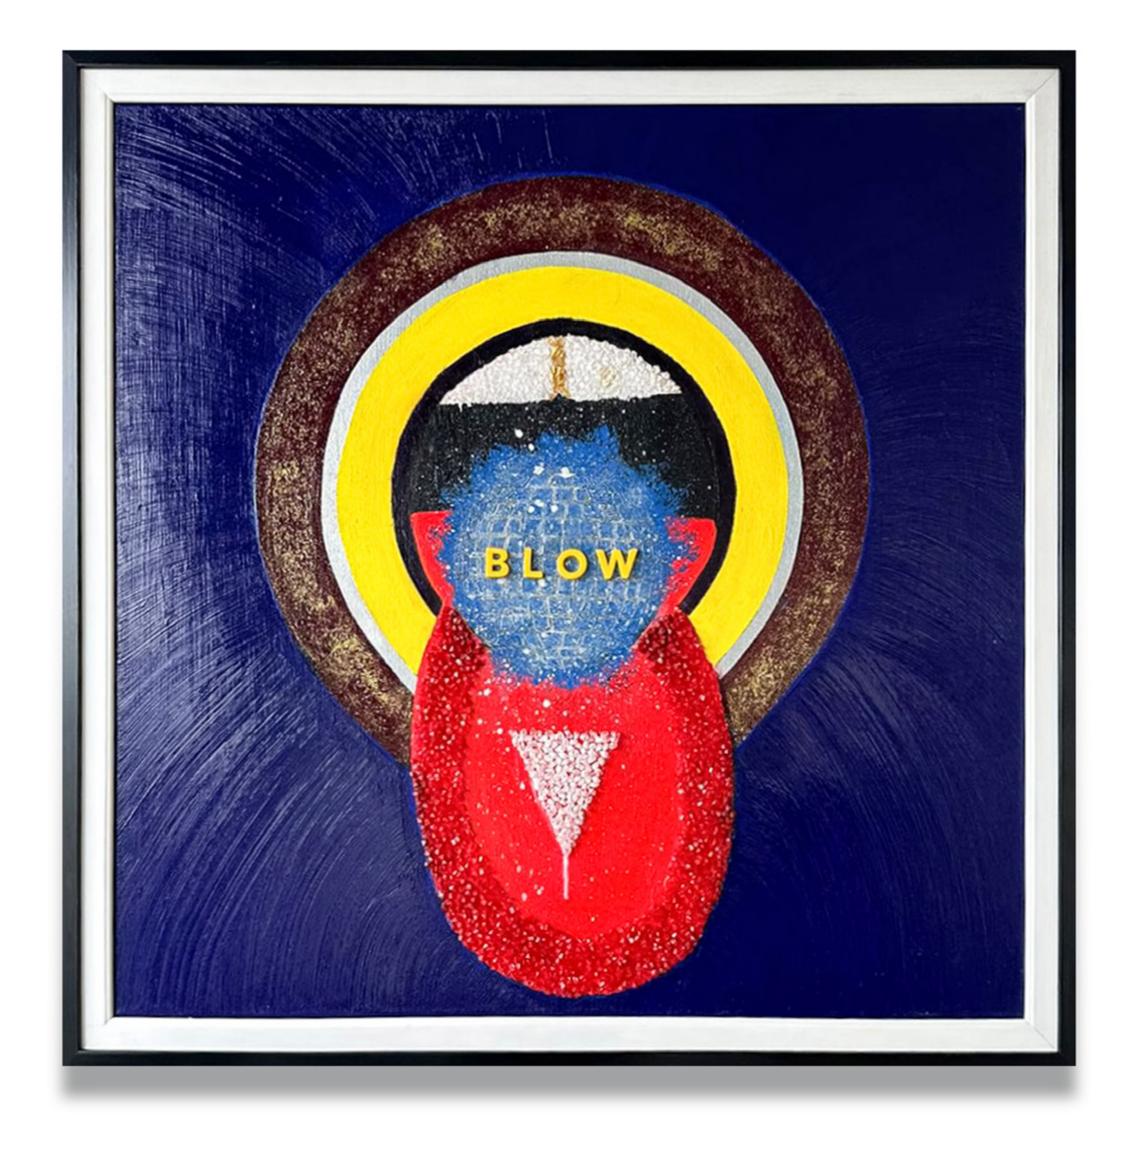

IT'S A SIGN

Abstract Impression Mixed media on canvas 120 X 150

DOLCE FAR NIENTE

Abstract Impression Mixed media on canvas 120 X 150 BLOW SERIES MELIS RAGUSIN

Abstract Impression Mixed media on canvas 100 X 100