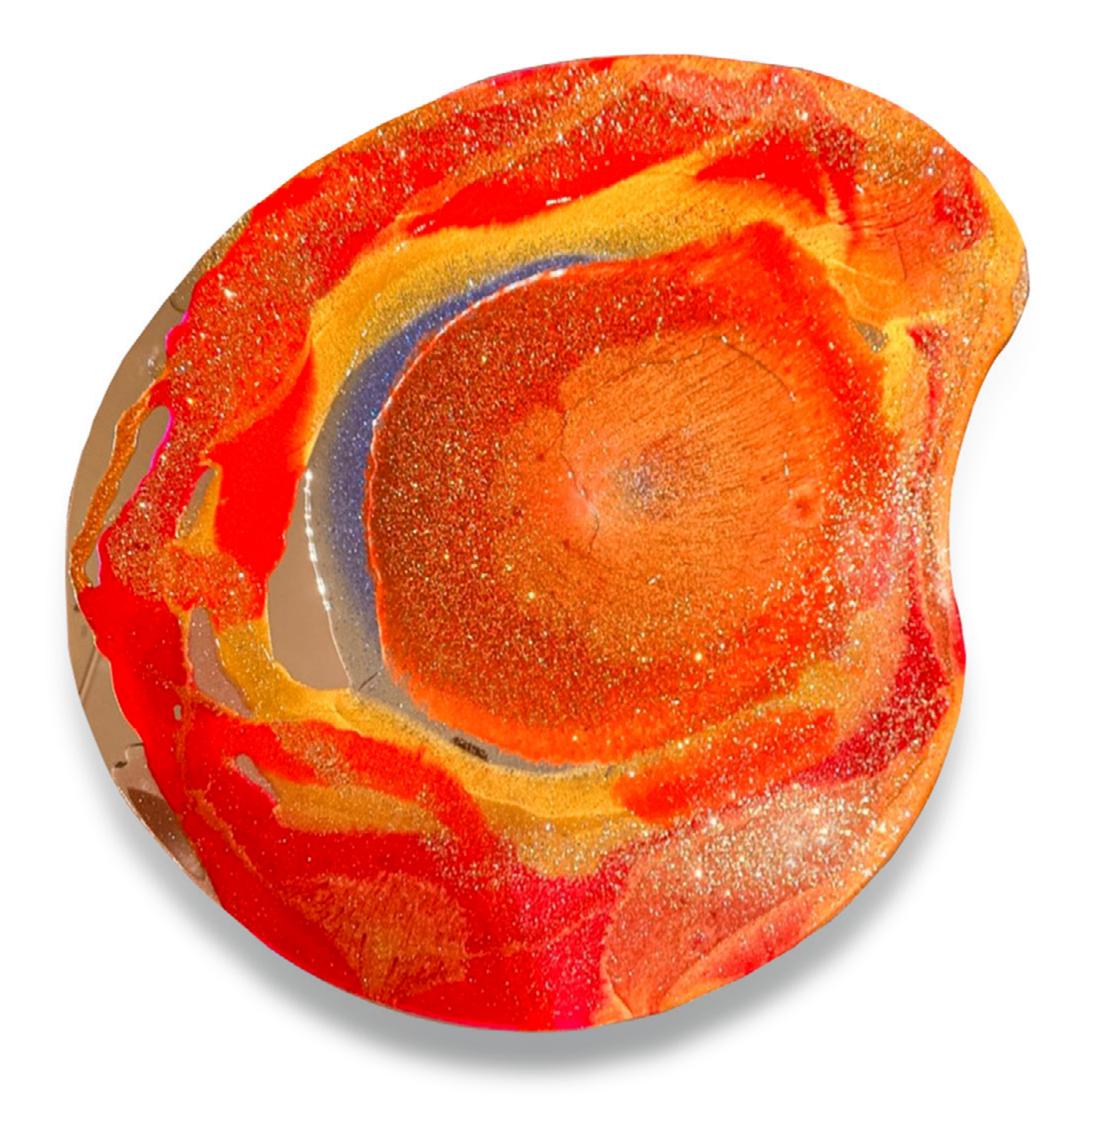

Mixed media on mdf (plywood) Epoxy & Resin Coated D100

FLAME MELIS RAGUSIN

Mixed media on mdf (plywood) Epoxy & Resin Coated D100

DARK MELIS RAGUSIN

Mixed media on mdf (plywood) Epoxy & Resin Coated D100

Amorphous shape Acrylic on Mirror 3 Layers Epoxy & Resin 960 x 1145