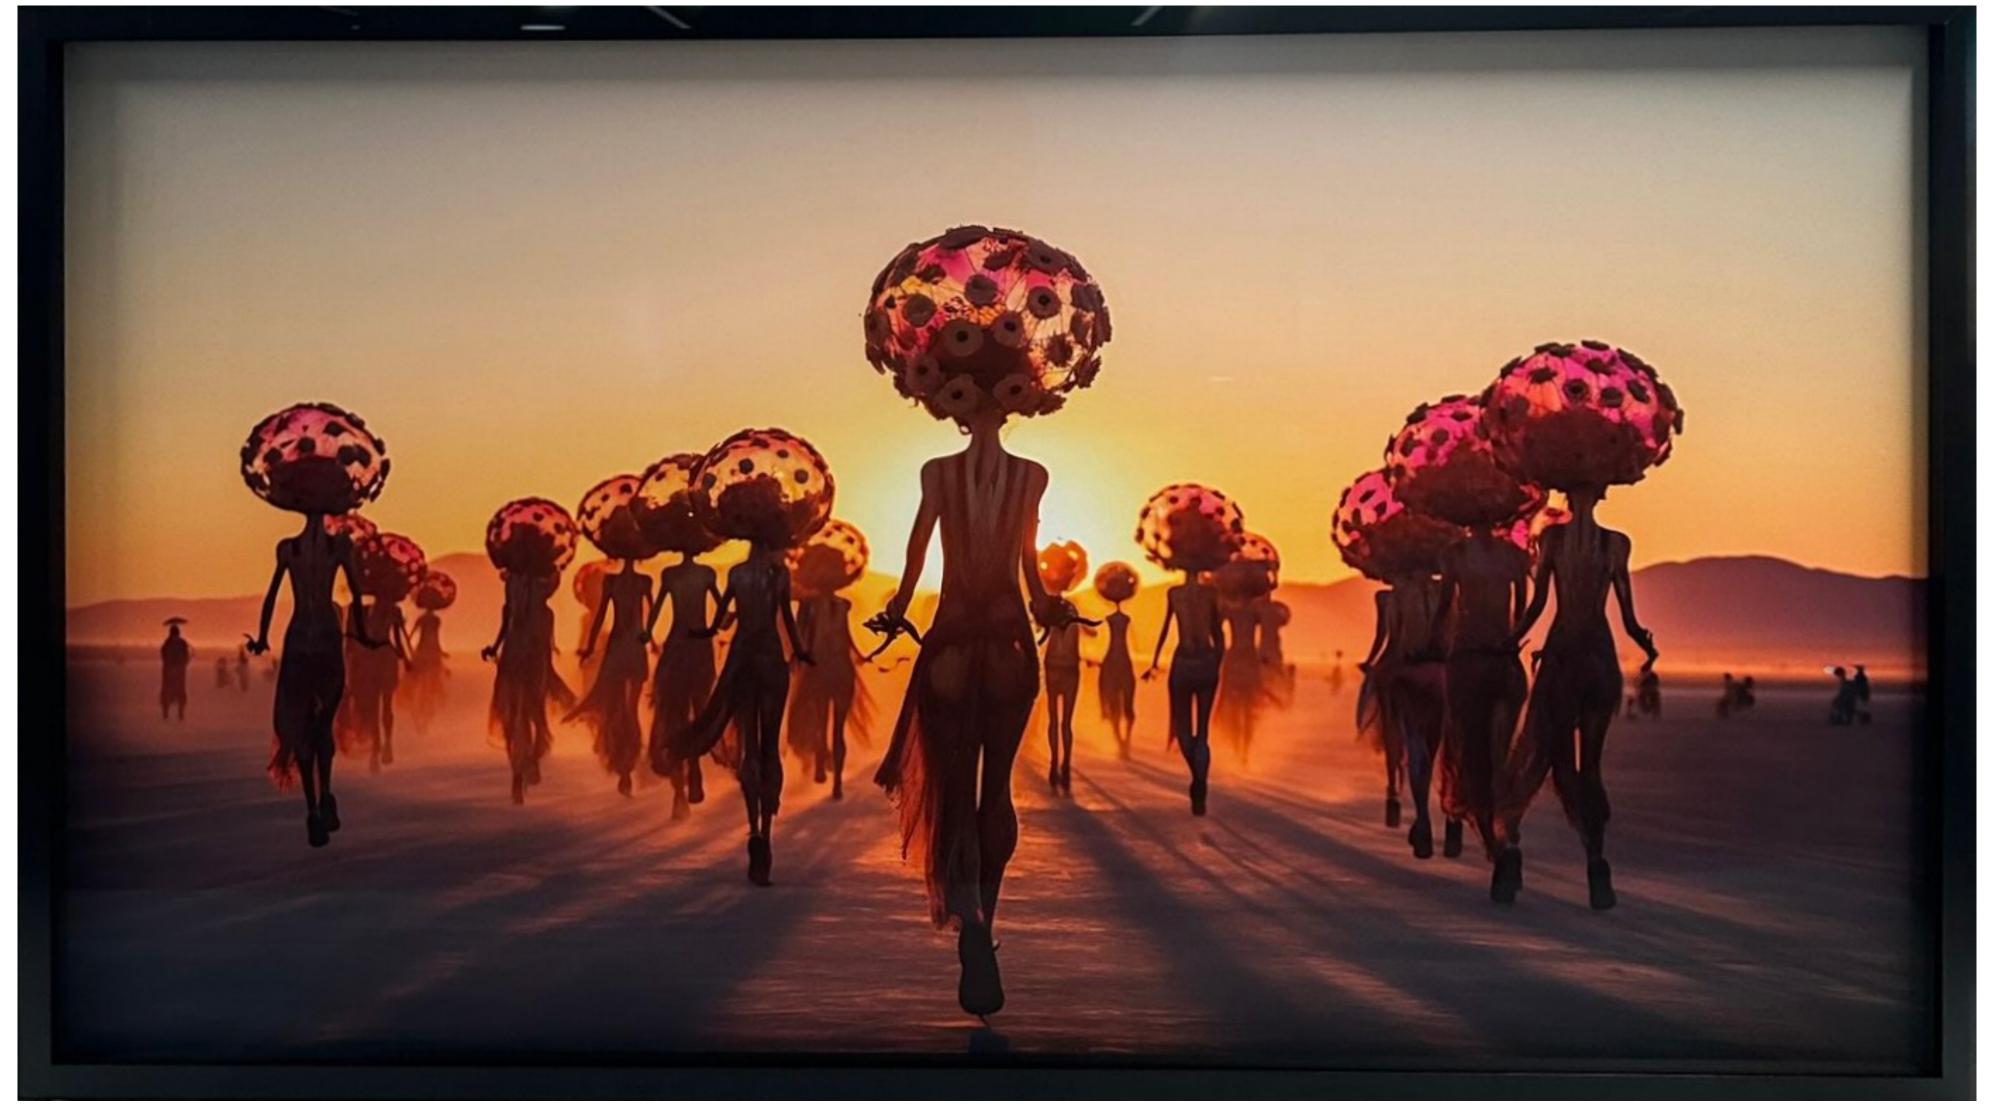

CLOUDS MELIS RAGUSIN

Generative Al Art Fine Art Print (Date-Ist) Museum Glass 78X140

YOU BE YOU

Abstract Impression Mixed media on canvas 120 X 150

RICH ENOUGH

Mixed media on mdf (plywood) Epoxy & Resin Coated 100 X 100