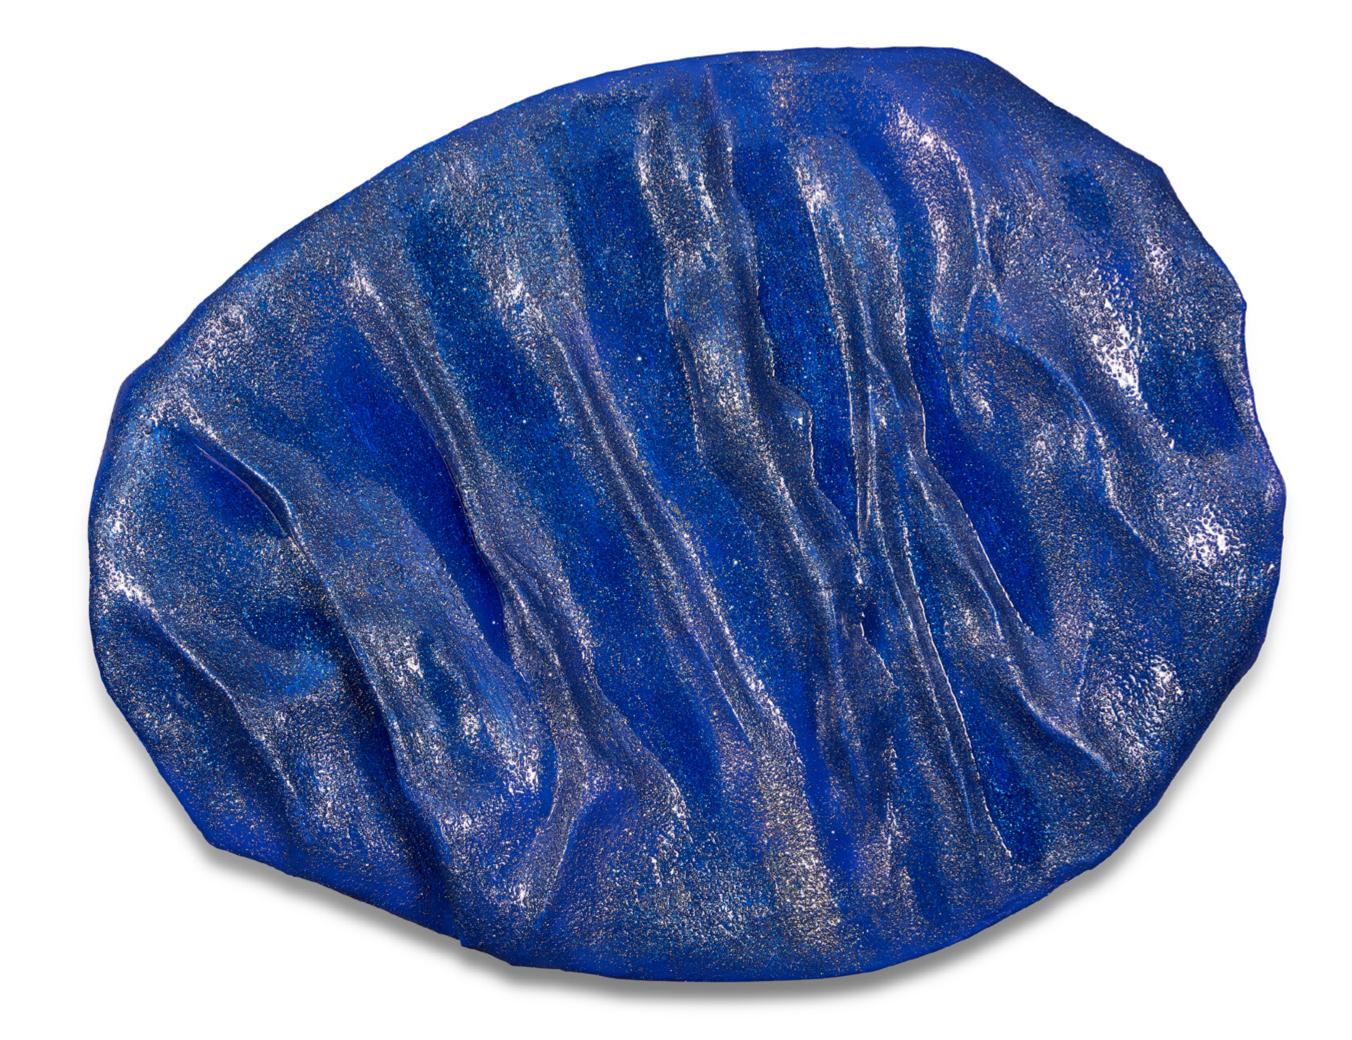

Mixed media on mdf (plywood) Epoxy & Resin Coated D100

FLAME MELIS RAGUSIN

Mixed media on mdf (plywood) Epoxy & Resin Coated D100

DARK MELIS RAGUSIN

Mixed media on mdf (plywood) Epoxy & Resin Coated D100

Amorphous shape Acrylic on Mirror 3 Layers Epoxy & Resin 960 x 1145