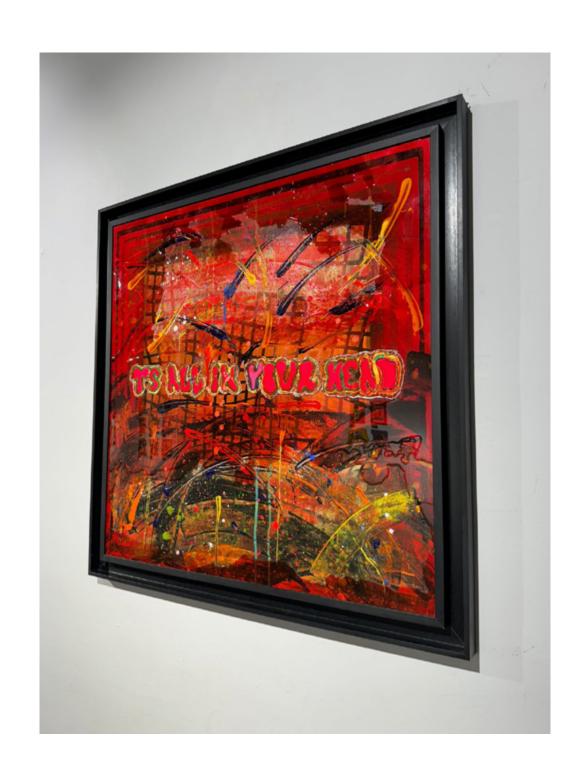

Mixed media on mdf (plywood) Epoxy & Resin Coated 100 X 100

WHO ARE YOU WHEN NOBODY'S WATCHING MELIS RAGUSIN

Abstract Impression
Mixed media on mdf (plywood)
Epoxy & Resin Coated
100 X 100

TS ALL IN YOUR HEAD

Mixed media on mdf (plywood) Epoxy & Resin Coated 100 X 100

Abstract Impression Mixed media on canvas 80X80

Mixed media on mdf (plywood) Epoxy & Resin Coated 100 X 100

HOW HIGH ARE YOU

MELIS RAGUSIN

Abstract Impression Mixed media on mdf (plywood) 120 X 150