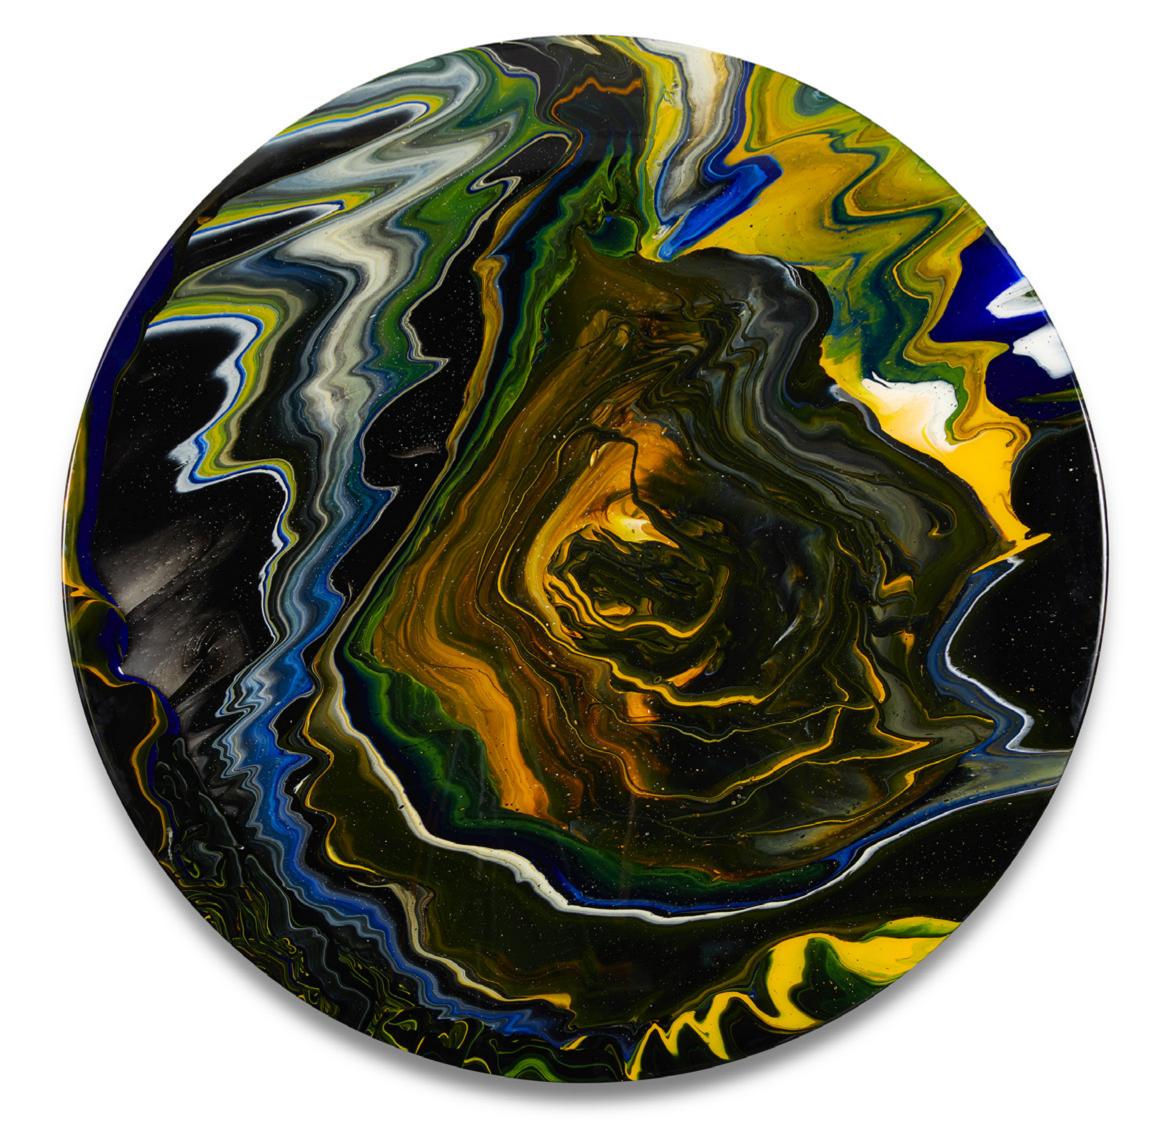

Mixed media on mdf (plywood) Epoxy & Resin Coated D100

FLAME MELIS RAGUSIN

Mixed media on mdf (plywood) Epoxy & Resin Coated D100

DARK MELIS RAGUSIN

Mixed media on mdf (plywood) Epoxy & Resin Coated D100

Amorphous shape Acrylic on Mirror 3 Layers Epoxy & Resin 960 x 1145